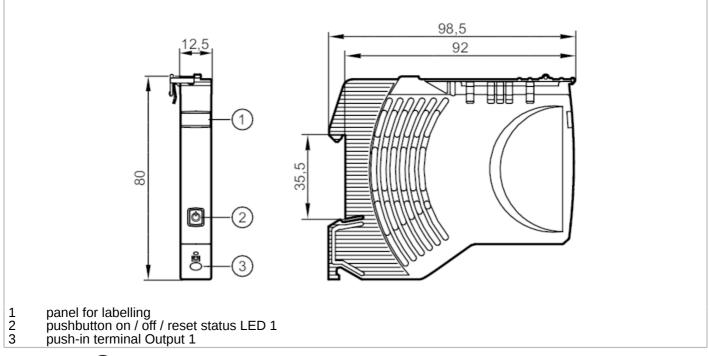

#### Electronic circuit breaker

Fuse/Standard/24VDC/10A

| Displays / operating elements |        |                               |  |
|-------------------------------|--------|-------------------------------|--|
| Display                       | status | 1 x LED, red / green / orange |  |
| Operating elements            | 1 x    | pushbutton                    |  |
| Electrical connection         |        |                               |  |
| push-in terminals:            |        |                               |  |
| contact lever/strip:          |        |                               |  |
| Connection                    |        |                               |  |