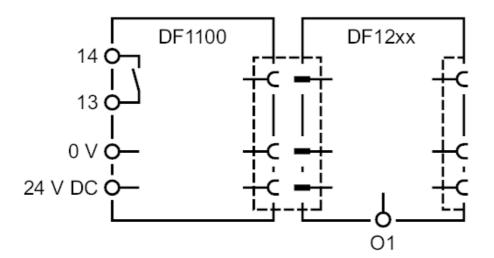

| [mm] | 80 x 12.5 x 98.5                                          |  |  |

## DF1210

#### Electronic circuit breaker



Fuse/Standard/24VDC/10A

| Displays / operating elements |        |                               |  |
|-------------------------------|--------|-------------------------------|--|
| Display                       | status | 1 x LED, red / green / orange |  |
| Operating elements            | 1 x    | pushbutton                    |  |
| Electrical connection         |        |                               |  |
| push-in terminals:            |        |                               |  |
| contact lever/strip:          |        |                               |  |
| Connection                    |        |                               |  |