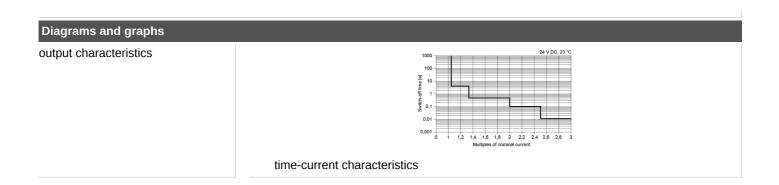

| [mm] | 80 x 12.5 x 98.5                                          |  |  |

## DF1210

#### Electronic circuit breaker



Fuse/Standard/24VDC/10A

| Displays / operating elements |        |                               |  |
|-------------------------------|--------|-------------------------------|--|
| Display                       | status | 1 x LED, red / green / orange |  |
| Operating elements            | 1 x    | pushbutton                    |  |
| Electrical connection         |        |                               |  |
| push-in terminals:            |        |                               |  |
| contact lever/strip:          |        |                               |  |
| Connection                    |        |                               |  |