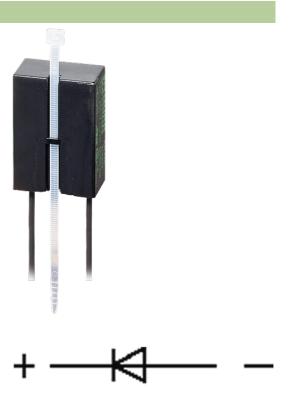

### SUPPRESSOR FOR CONTACTORS

Diode, 24...240 VDC, 15 W

24...240 V DC Diode

For other configurations and voltages, please inquire

# Diode

stay connected

Product may differ from Image

#### **Appropriate contactors**

|                        | universal                               |
|------------------------|-----------------------------------------|
| Technical Data         |                                         |
| Damping factor         | approx. 1.5 × UN                        |
| Material               | Flame retardant plastic acc. to (UL 94) |
| Connection wires       | self-securing cable forks               |
| Max. power (W)         | 15 W                                    |
| General data           |                                         |
| Temperature range      | -20+70 °C                               |
| Dimensions H × W × D   | 30×20×13 mm                             |
| Commercial data        |                                         |
| country of origin      | CZ                                      |
| customs tariff number  | 85363010                                |
| minimum order quantity | 1                                       |