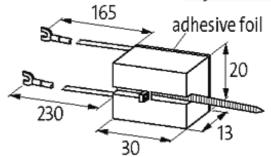

#### **Appropriate contactors**

|                        | universal                               |
|------------------------|-----------------------------------------|
| Technical Data         |                                         |
| Damping factor         | approx. 1.5 × UN                        |
| Material               | Flame retardant plastic acc. to (UL 94) |
| Connection wires       | self-securing cable forks               |
| Max. power (W)         | 15 W                                    |
| General data           |                                         |
| Temperature range      | -20+70 °C                               |
| Dimensions H × W × D   | 30×20×13 mm                             |
| Commercial data        |                                         |
| country of origin      | CZ                                      |
| customs tariff number  | 85363010                                |
| minimum order quantity | 1                                       |