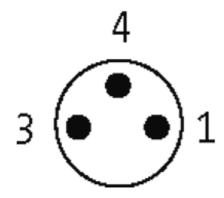

## M8 FEMALE SNAP-IN 0°

PUR 3x0.25 GRAY, 12m

M8 Male straight 3-pole Snap In

Plastic housings with good resistance against chemicals and oils. The resistance to aggressive media should be individually tested for your application. Further details on request.

#### Illustration

stay connected

# **Female**

Product may differ from Image