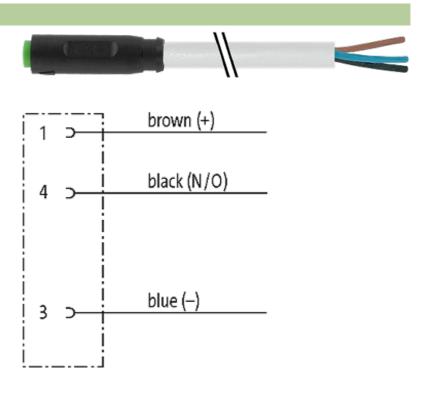

## M8 FEMALE SNAP-IN 0°

PUR 3x0.25 GRAY, 12m

M8 Male straight 3-pole Snap In

Plastic housings with good resistance against chemicals and oils. The resistance to aggressive media should be individually tested for your application. Further details on request.

#### Illustration

stay connected

# **Female**

Product may differ from Image