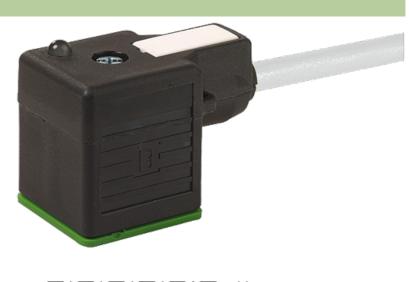

## **MSUD VALVE PLUG FORM A 18MM**

PUR 5X0.75 GRAY, 30m

Form A (18 mm) for pressure switch 24 V DC with LED (red/green)

Further cable lengths on request. Plastic housings with good resistance against chemicals and oils. The resistance to aggressive media should be individually tested for your application. Further details on request.

## Illustration

stay connected

Product may differ from Image