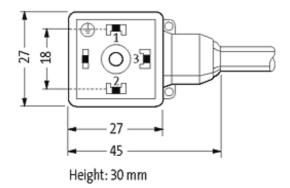

## **MSUD VALVE PLUG FORM A 18MM**

PUR 5X0.75 GRAY, 30m

Form A (18 mm) for pressure switch 24 V DC with LED (red/green)

Further cable lengths on request. Plastic housings with good resistance against chemicals and oils. The resistance to aggressive media should be individually tested for your application. Further details on request.

## **Approvals**

| - |   |  |
|---|---|--|
|   | n |  |
|   |   |  |

18121

| Technical Data                |                                        |  |
|-------------------------------|----------------------------------------|--|
| Operating voltage             | 24 V DC ±25 %                          |  |
| Operating current per contact | max. 4 A                               |  |
| Locking of ports              | M3 (recommended torque 0.4 Nm)         |  |
| Housing                       | Black plastic (gray on request)        |  |
| Protection                    | IP67 inserted and tightened (EN 60529) |  |
| Cables                        |                                        |  |
| Cable number                  | 228                                    |  |
| No./diameter of wires         | $5 \times 0.75 \text{ mm}^2$           |  |
| Wire isolation                | PVC (bk, num, gnye)                    |  |
| C-track properties            | 2 Mio.                                 |  |
| Jacket Color                  | gray                                   |  |
| Shore hardness outer jacket   | 85 ± 5A                                |  |
| Material (jacket)             | PUR/PVC (UL/CSA)                       |  |
| Outer diameter                | approx. 7.0 mm                         |  |
| Bend radius (fixed)           | 10 × outer Ø                           |  |
| Bend radius (moving)          | 15 × outer Ø                           |  |
| Temperature range (fixed)     | -30+80 °C                              |  |
| Temperature range (mobile)    | -5+80 °C                               |  |
| Commercial data               |                                        |  |
| country of origin             | CZ                                     |  |
| customs tariff number         | 85444290                               |  |
| minimum order quantity        | 1                                      |  |