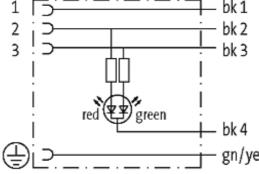

## **MSUD VALVE PLUG FORM A 18MM**

PUR 5X0.75 GRAY, 30m

Form A (18 mm) for pressure switch 24 V DC with LED (red/green)

Further cable lengths on request. Plastic housings with good resistance against chemicals and oils. The resistance to aggressive media should be individually tested for your application. Further details on request.

## **Approvals**

| - |   |  |
|---|---|--|
|   | n |  |
|   |   |  |

18121

| Technical Data                |                                        |  |
|-------------------------------|----------------------------------------|--|
| Operating voltage             | 24 V DC ±25 %                          |  |
| Operating current per contact | max. 4 A                               |  |
| Locking of ports              | M3 (recommended torque 0.4 Nm)         |  |
| Housing                       | Black plastic (gray on request)        |  |
| Protection                    | IP67 inserted and tightened (EN 60529) |  |
| Cables                        |                                        |  |
| Cable number                  | 228                                    |  |
| No./diameter of wires         | $5 \times 0.75 \text{ mm}^2$           |  |
| Wire isolation                | PVC (bk, num, gnye)                    |  |
| C-track properties            | 2 Mio.                                 |  |
| Jacket Color                  | gray                                   |  |
| Shore hardness outer jacket   | 85 ± 5A                                |  |
| Material (jacket)             | PUR/PVC (UL/CSA)                       |  |
| Outer diameter                | approx. 7.0 mm                         |  |
| Bend radius (fixed)           | 10 × outer Ø                           |  |
| Bend radius (moving)          | 15 × outer Ø                           |  |
| Temperature range (fixed)     | -30+80 °C                              |  |
| Temperature range (mobile)    | -5+80 °C                               |  |
| Commercial data               |                                        |  |
| country of origin             | CZ                                     |  |
| customs tariff number         | 85444290                               |  |
| minimum order quantity        | 1                                      |  |