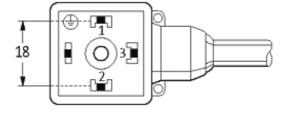

## **MSUD VALVE PLUG FORM A 18MM**

PUR 5X0.75 GRAY, 30m

Form A (18 mm) for pressure switch 24 V DC with LED (red/green)

Further cable lengths on request. Plastic housings with good resistance against chemicals and oils. The resistance to aggressive media should be individually tested for your application. Further details on request.

## **Approvals**

| - |   |  |
|---|---|--|
|   | n |  |
|   |   |  |

18121

| Technical Data                |                                        |  |
|-------------------------------|----------------------------------------|--|
| Operating voltage             | 24 V DC ±25 %                          |  |
| Operating current per contact | max. 4 A                               |  |
| Locking of ports              | M3 (recommended torque 0.4 Nm)         |  |
| Housing                       | Black plastic (gray on request)        |  |
| Protection                    | IP67 inserted and tightened (EN 60529) |  |
| Cables                        |                                        |  |
| Cable number                  | 228                                    |  |
| No./diameter of wires         | $5 \times 0.75 \text{ mm}^2$           |  |
| Wire isolation                | PVC (bk, num, gnye)                    |  |
| C-track properties            | 2 Mio.                                 |  |
| Jacket Color                  | gray                                   |  |
| Shore hardness outer jacket   | 85 ± 5A                                |  |
| Material (jacket)             | PUR/PVC (UL/CSA)                       |  |
| Outer diameter                | approx. 7.0 mm                         |  |
| Bend radius (fixed)           | 10 × outer Ø                           |  |
| Bend radius (moving)          | 15 × outer Ø                           |  |
| Temperature range (fixed)     | -30+80 °C                              |  |
| Temperature range (mobile)    | -5+80 °C                               |  |
| Commercial data               |                                        |  |
| country of origin             | CZ                                     |  |
| customs tariff number         | 85444290                               |  |
| minimum order quantity        | 1                                      |  |