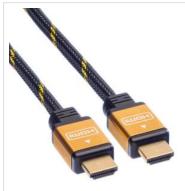

- Cable with HDMI male connector on both sides
- High quality cable with golden metal connector housing and shell for better shielding
- Gold plated contacts for higher durability
- Nylon-reinforced outer material for a better stability

## **ROLINE GOLD - Top quality without any compromises!**

Cables in ROLINE GOLD quality come with high quality shielding and gilded contacts for contact safety even at high plug-in cycles. The plugs are gold coated to enhance their contact durability. Nylon-reinforced outer material in golden/black provides a better stability and gives the cable a stunning look.