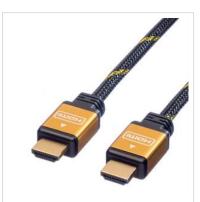

## ROLINE GOLD HDMI High Speed Cable, M/M, 1.0 m

**Product No.** 11.04.5561

Manufacturer ROLINE

**Manufacturer No.** 11.04.5561

**EAN (single piece)** 7611990189618

HDMI (High-Definition Multimedia Interface) supports standard, enhanced or high-definition video plus multi-channel digital audio on a single cable. It transmits all ATSC HDTV standards and supports 8-channel, 192kHz, uncompressed digital audio and all currently-available compressed formats (such as Dolby Digital and DTS). HDMI High Speed adds additional support for new lossless digital audio formats Dolby® TrueHD and DTS-HD Master AudioT with bandwidth to spare to accommodate future enhancements and requirements.

- Cable with HDMI male connector on both sides
- High quality cable with golden metal connector housing and shell for better shielding
- Gold plated contacts for higher durability
- Nylon-reinforced outer material for a better stability