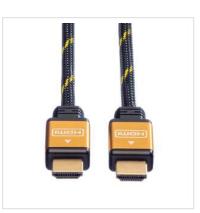

- Cable with HDMI male connector on both sides
- High quality cable with golden metal connector housing and shell for better shielding
- Gold plated contacts for higher durability
- Nylon-reinforced outer material for a better stability

## **ROLINE GOLD - Top quality without any compromises!**

Cables in ROLINE GOLD quality come with high quality shielding and gilded contacts for contact safety even at high plug-in cycles. The plugs are gold coated to enhance their contact durability. Nylon-reinforced outer material in golden/black provides a better stability and gives the cable a stunning look.