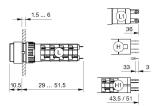

sed on a sample product. This can differ from your current configuration.

**Mounting** Mounting cut-out Design

Ø 16 mm raised

round

black

Plastic

Ø 18 mm

Front Shape

Front dimension Front bezel colour Front bezel material

Other Attributes Weight

0,008 kg

Operating-/Indication part Lens illumination illuminative

IP-Rating Front protection

Actuator Switching action

Housing colour

Housing material

Connection Method Terminal

> Maintain black Plastic

IP40

Solder

## Switching element

Switching system Contacts Switching current Contact material Switching voltage Snap-action switching element 2 NC + 2 NO 5 A

250 V AC

Function

Illuminated pushbutton



# EAO – Your Expert Partner for Human Machine Interfaces

## 31-272.0252 - Illuminated pushbutton actuator

### Dimensions



H = Universal terminal 2.0 x 0.5 mm

### Mounting cut-outs



### Wiring diagram



#### Legend

Contacts: NC = Normally closed, NO = Normally open Switching action: C = Maintained