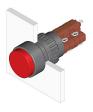

## 31-272.0252 - Illuminated pushbutton actuator

Attention: The preview is based on a sample product. This can differ from your current configuration.

**Mounting** Mounting cut-out Design

Ø 16 mm raised

round

black

Plastic

Ø 18 mm

Front Shape

Front dimension Front bezel colour Front bezel material

Other Attributes Weight

0,008 kg

Operating-/Indication part Lens illumination illuminative

IP-Rating Front protection

Actuator Switching action

Housing colour

Housing material

Connection Method Terminal

> Maintain black Plastic

IP40

Solder