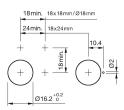

figuration.

**Mounting** Mounting cut-out Design

Ø 16 mm raised

round

black

Plastic

Ø 18 mm

Front Shape

Front dimension Front bezel colour Front bezel material

Other Attributes Weight

0,008 kg

Operating-/Indication part Lens illumination illuminative

IP-Rating Front protection

Actuator Switching action

Housing colour

Housing material

Connection Method Terminal

> Maintain black Plastic

IP40

Solder

## Switching element

Switching system Contacts Switching current Contact material Switching voltage Snap-action switching element 2 NC + 2 NO 5 A

250 V AC

Function

Illuminated pushbutton



# EAO – Your Expert Partner for Human Machine Interfaces

## 31-272.0252 - Illuminated pushbutton actuator

### Dimensions



H = Universal terminal 2.0 x 0.5 mm

### Mounting cut-outs



### Wiring diagram



#### Legend

Contacts: NC = Normally closed, NO = Normally open Switching action: C = Maintained