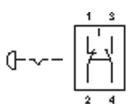

### Wiring diagram

#### Legend

Contacts: NC = Normally closed, NO = Normally open

Switching action: C = Maintained

Stand: 11.04.2017