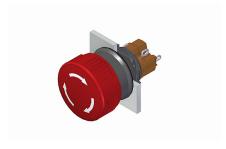

#### 51-256.0250 - Stop switch complete

Attention: The preview is based on a sample product. This can differ from your current configuration.

Mounting

Mounting cut-out Ø 16 mm Design raised

Front

Front dimension  $\varnothing$  24.5 mm Front shape round

Stop switch

e a o