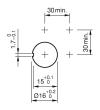

### **Mounting cut-outs**

#### **Additional information**

Marking arrows

If the anti-twist ring is not used the panel thickness increases to 4 mm