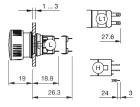

ion: The preview is based on a sample product. This can differ from your current configuration.

Mounting

Mounting cut-out Ø 16 mm Design raised

Front

Front dimension  $\varnothing$  24.5 mm Front shape round

**Other Attributes** 

Weight 0.011 kg

Operating-/Indication part

Lens material Plastic
Lens colour black
Lens profile Mushroom
Lens optics opaque

**IP-Rating** 

Front protection IP65

**Connection Method** 

Terminal Solder

Actuator

Switching action Maintained

Switching element

Switching system Snap-action switching element

Contacts 1 NC + 1 NO

Switching current 5 A
Contact material Gold
Switching voltage 250 V AC

**Function** 

Stop switch

e a o

# EAO – Your Expert Partner for **Human Machine Interfaces**

## 51-256.0250 - Stop switch complete

#### **Dimensions**



H = Universal terminal 2.0 x 0.5 mm

### **Mounting cut-outs**



### Wiring diagram



#### **Additional information**

Marking arrows

If the anti-twist ring is not used the panel thickness increases to 4 mm

#### Legend

Contacts: NC = Normally closed, NO = Normally open

Switching action: C = Maintained

Stand: 11.04.2017