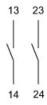

# EAO – Your Expert Partner for **Human Machine Interfaces**

### 704.900.3B - Switching element for ring cable shoe

#### 704.900.3B - Switching element for ring cable shoe



Attention: The preview is based on a sample product. This can differ from your current configuration.

#### **Other Attributes**

Weight 0,028 kg

#### **Connection Method**

Terminal Screw terminal

#### Switching element

Contact material

Switching system
Switching voltage
Son V AC
Contacts
2 NO
Switching current
500 V AC
10 A

Silver

e a o

Stand: 31.08.2017

# EAO – Your Expert Partner for **Human Machine Interfaces**

## 704.900.3B - Switching element for ring cable shoe

#### **Dimensions**





### Wiring diagram