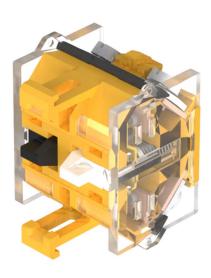

### 704.900.3B - Switching element for ring cable shoe

#### 704.900.3B - Switching element for ring cable shoe

Attention: The preview is based on a sample product. This can differ from your current configuration.

## 704.900.3B - Switching element for ring cable shoe