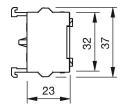

# EAO – Your Expert Partner for **Human Machine Interfaces**

### 704.900.3B - Switching element for ring cable shoe

#### 704.900.3B - Switching element for ring cable shoe



Attention: The preview is based on a sample product. This can differ from your current configuration.

#### **Other Attributes**

Weight 0,028 kg

#### **Connection Method**

Terminal Screw terminal

#### Switching element

Contact material

Switching system
Switching voltage
Son V AC
Contacts
2 NO
Switching current
500 V AC
10 A

Silver

e a o

Stand: 31.08.2017

# EAO – Your Expert Partner for **Human Machine Interfaces**

## 704.900.3B - Switching element for ring cable shoe

#### **Dimensions**





### Wiring diagram