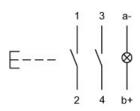

#### Wiring diagram

#### Legend

Contacts: NO = Normally open Switching action: B = Momentary