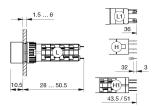

- Illuminated pushbutton actuator



Attention: The preview is based on a sample product. This can differ from your current configuration.

Mounting Mounting cut-out

Design Front

Front dimension Front shape Front bezel colour Front bezel material

**Other Attributes** Weight

**Operating-/Indication part** Lens illumination illuminative

**IP-Rating** Front protection

**Connection Method** Terminal

Actuator Switching action Housing colour Housing material

#### Switching element

Switching system Contacts Switching voltage Switching current Contact material

42 V AC/DC 0.1 A

Function Illuminated pushbutton



Momentary

black

Plastic

Universal 2.0 x 0.5 mm



# EAO – Your Expert Partner for Human Machine Interfaces

## 51-451.036 - Illuminated pushbutton actuator

#### Dimensions



H = Universal terminal 2.0 x 0.5 mm

#### Mounting cut-outs



#### Wiring diagram



#### **Component layout**





Drilling plan (solder side)

#### Legend

Contacts: NO = Normally open Switching action: B = Momentary