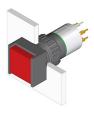

## 51-451.036 - Illuminated pushbutton actuator

Ø 16 mm

18 mm x 18 mm

raised

square

black

Plastic

0.007 kg

#### 51-451.036 - Illuminated pushbutton actuator

Attention: The preview is based on a sample product. This can differ from your current configuration.

Mounting Mounting cut-out

Design Front

Front dimension Front shape Front bezel colour Front bezel material