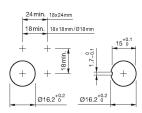

based on a sample product. This can differ from your current configuration.

Mounting Mounting cut-out

Design Front

Front dimension Front shape Front bezel colour Front bezel material

**Other Attributes** Weight

**Operating-/Indication part** Lens illumination illuminative

**IP-Rating** Front protection

**Connection Method** Terminal

Actuator Switching action Housing colour Housing material

#### Switching element

Switching system Contacts Switching voltage Switching current Contact material

42 V AC/DC 0.1 A

Function Illuminated pushbutton



Momentary

black

Plastic

Universal 2.0 x 0.5 mm



# EAO – Your Expert Partner for Human Machine Interfaces

## 51-451.036 - Illuminated pushbutton actuator

#### Dimensions



H = Universal terminal 2.0 x 0.5 mm

#### Mounting cut-outs



#### Wiring diagram



#### **Component layout**





Drilling plan (solder side)

#### Legend

Contacts: NO = Normally open Switching action: B = Momentary