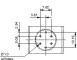

#### Dimensions

H = Universal terminal 2.0 x 0.5 mm

#### **Component layout**

Drilling plan (solder side)