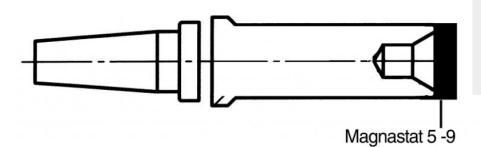

## PT8-LT

Product no.: T0058720788N

- Soldering tips of LT soldering tip series are used with an adapter in soldering irons TCPS, TCP 12 and TCP 24
- All TCP and LR 21 soldering irons are delivered with the adapter