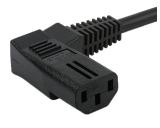

## **Specifications**

| Connector Type A | : IEC 60320 C13 |
|------------------|-----------------|
| Connector Type B | : Free Ends     |
| Cable Length     | : 8.2ft (2.5m)  |
| Jacket Colour    | : Black         |
|                  |                 |

## Part Number Table

| Description                                                           | Part Number                         |
|-----------------------------------------------------------------------|-------------------------------------|
| Mains Power Cord, Right Angle, IEC 60320-C13 to Free Ends, Black, 10A | JA-502 + ( H05VV-F 0.75MM 3B 2.5M ) |