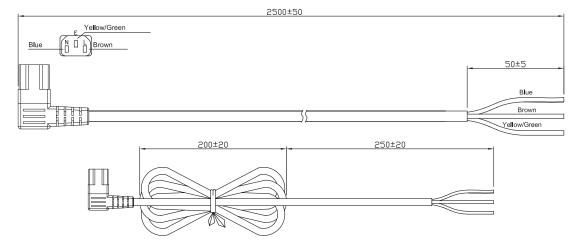

## Diagram

Dimensions : Millimetres

## **Specifications**

| Connector Type A | : IEC 60320 C13 |
|------------------|-----------------|
| Connector Type B | : Free Ends     |
| Cable Length     | : 8.2ft (2.5m)  |
| Jacket Colour    | : Black         |
|                  |                 |