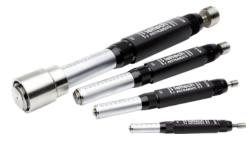

## Thread limit plug gauge with depth measurement for standard metric ISO thread, scale interval $0.5\ \mathrm{mm}$

## Application:

For testing threads and measuring thread depths in one pass.

## **Execution:**

- Thread inserts hardened and ground
- Black anodised aluminium housing
- Brushed chromium-plated scale
- Direct reading of the thread depth up to three times the thread diameter
- Measuring depth gradation of 0.5 mm on the scale sleeve