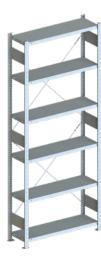

# **Shelf plug-in rack, single-row** with disassembled frame

## Application:

Universal shelving system for all storage applications, quick set-up or conversion through simple plugging of the shelves, can be assembled without tools.

Quick plug-in assembly without tools

| Art. no.                         | 50167 049     |
|----------------------------------|---------------|
| Design                           | Shelving unit |
| Height                           | 2500 mm       |
| Nominal depth                    | 300 mm        |
| Number of shelves                | 6 PCS         |
| Load-carrying capacity per shelf | 150 kg        |
| Design of the frame              | Disassembled  |
| Grid dimension                   | 25 mm         |
| Load-carrying capacity per field | 1650 kg       |
| Type of assembly                 | To insert     |
| Quality label                    | RAL-RG 614/1  |
| Nominal length                   | 1000 mm       |
| Material                         | Steel         |