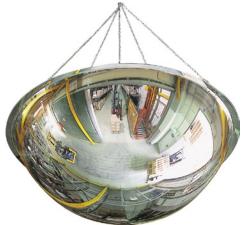

# safety mirror 360°

# Application:

Facilitates a 360° all-round view and thus ideal visibility at junctions and in areas with restricted visibility. Ideal for forklift truck traffic, for indoor applications.

### Version:

- acrylic glass
- distortion-free 360° all-round view
- extreme wide-angle effect
- attachment directly onto level ceiling using conventional screws (not included in scope of delivery) or to optional assembly set no. 50179526