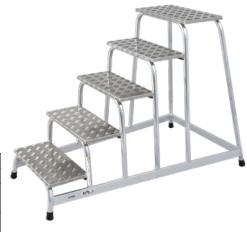

## Application

The proven and lightweight aluminium machine step for demanding industrial applications with non-slip steps.

## Version

- Sturdy, welded tube construction made of sturdy aluminium
- 240 mm deep steps made from aluminium checker plate ensure safe ascent and descent
- Upper base area 520 x 305 mm for a secure stand
- Non-slip foot caps

| Art. no.                             | 50259 415    |  |
|--------------------------------------|--------------|--|
| Number of steps (including platform) | 1 x 5        |  |
| Podium height                        | 1 m          |  |
| Surface area                         | 0.81 x 1.4 m |  |
| Working height                       | 3 m          |  |
| Weight                               | 12 kg        |  |
| Accessibility                        | One-sided    |  |
| Material                             | Aluminium    |  |
| Folding                              | No           |  |
| EN standard                          | 14183        |  |