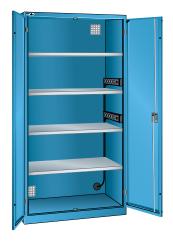

## Advantage:

■ Cable openings for protected and orderly cable management

| Art. no.                          | 50306 241                   |
|-----------------------------------|-----------------------------|
| Door design                       | Double wing doors           |
| Material of door                  | Solid sheet                 |
| Height                            | 1950 mm                     |
| Clear height                      | 1835 mm                     |
| Width                             | 1000 mm                     |
| Depth                             | 580 mm                      |
| Number of shelves                 | 4 PCS                       |
| Load-carrying capacity per shelf  | 60 kg                       |
| Number of multiple socket outlets | 2 PCS                       |
| Opening/closing system            | Key Lock                    |
| Body colour                       | Light blue RAL 5012         |
| Colour of front                   | Light blue RAL 5012         |
| Туре                              | D / Schuko2 x 5-way (230 V) |
| Assembly position                 | Side wall                   |
| Number of sockets (Safety plug)   | 5 PCS                       |