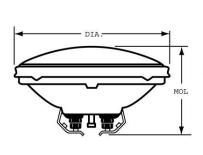

## **DIMENSIONS**

Maximum Overall Length 2.7500 in(69.8 mm)

(MOL)

Bulb Diameter (DIA) 4.500 in(114.3 mm)