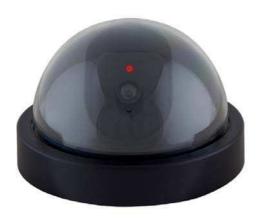

# Dummy Security Dome Camera

Art. No.: SC0202

To mix dummy and real cameras is an economic and effective solution to increase your security value and protection at a fraction of the cost.

#### **Features:**

- » Suitable for indoor or outdoor use
- » Dome Shape
- » Activation light
- » Made of high quality and durable material
- » Appears to work the same as an actual security camera
- » Installs quickly and easily on the ceiling or walls
- » No wiring is required
- » 2 AA batteries required for operation (not included)
- » Low cost and effective way to deter criminals
- » Dimensions: Ø117 x 75 mm