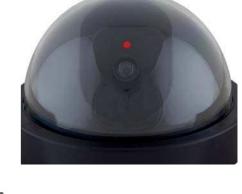

# Dummy Security Dome Camera

Art. No.: SC0202

To mix dummy and real cameras is an economic and effective solution to increase your security value and protection at a fraction of the cost.

#### **Features:**

- » Suitable for indoor or outdoor use
- » Dome Shape
- » Activation light
- » Made of high quality and durable material
- » Appears to work the same as an actual security camera
- » Installs quickly and easily on the ceiling or walls
- » No wiring is required
- » 2 AA batteries required for operation (not included)
- » Low cost and effective way to deter criminals
- » Dimensions: Ø117 x 75 mm