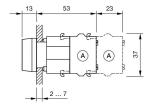

w is based on a sample product. This can differ from your current configuration.

### **Attribute**

Design raised Front dimension Ø 29 mm Front form round Ø 22.3 mm Mounting cut-out Front bezel colour Nature Front bezel material Aluminium Front bezel surface anodised Housing colour Grey Housing material Plastic IP front protection IP65 Lens colour

Lens colour

Lens illumination

Lens material

Lens optics

Lens shape

Switching action

Plastic

opaque

flush

Momentary

Weight

Black

non illuminative

Plastic

opaque

flush

Southamate

Momentary

0.04 kg

### **Schaltelement**

max. number of switching elements

### **Function**

Pushbutton

3

Stand: 23.11.2020

# EAO – Your Expert Partner for **Human Machine Interfaces**

# 704.012.0 - Pushbutton round - Actuator

## **Dimensions**



# **Mounting cut-outs**



## Wiring diagrams



### **Additional information**

Max. 3 switching elements can be clipped on

Frontring with protective cover to be mounted with a torque of 0.4 Nm onto actuator

Frontring with protective cover to be mounted with a torque of 0.4 Nm onto actuator

eao 🔳