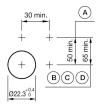

uct. This can differ from your current configuration.

### **Attribute**

Design raised Front dimension Ø 29 mm Front form round Ø 22.3 mm Mounting cut-out Front bezel colour Nature Front bezel material Aluminium Front bezel surface anodised Housing colour Grey Housing material Plastic IP front protection IP65 Lens colour

Lens colour

Lens illumination

Lens material

Lens optics

Lens shape

Switching action

Plastic

opaque

flush

Momentary

Weight

Black

non illuminative

Plastic

opaque

flush

Southamate

Momentary

0.04 kg

### **Schaltelement**

max. number of switching elements

### **Function**

Pushbutton

3

Stand: 23.11.2020

# EAO – Your Expert Partner for **Human Machine Interfaces**

# 704.012.0 - Pushbutton round - Actuator

## **Dimensions**



# **Mounting cut-outs**



## Wiring diagrams



### **Additional information**

Max. 3 switching elements can be clipped on

Frontring with protective cover to be mounted with a torque of 0.4 Nm onto actuator

Frontring with protective cover to be mounted with a torque of 0.4 Nm onto actuator

eao 🔳