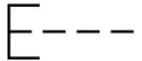

rom your current configuration.

### **Attribute**

Design raised Front dimension Ø 29 mm Front form round Ø 22.3 mm Mounting cut-out Front bezel colour Nature Front bezel material Aluminium Front bezel surface anodised Housing colour Grey Housing material Plastic IP front protection IP65 Lens colour

Lens colour

Lens illumination

Lens material

Lens optics

Lens shape

Switching action

Plastic

opaque

flush

Momentary

Weight

Black

non illuminative

Plastic

opaque

flush

Southamate

Momentary

0.04 kg

### **Schaltelement**

max. number of switching elements

### **Function**

Pushbutton

3

Stand: 23.11.2020

# EAO – Your Expert Partner for **Human Machine Interfaces**

# 704.012.0 - Pushbutton round - Actuator

## **Dimensions**



# **Mounting cut-outs**



## Wiring diagrams



### **Additional information**

Max. 3 switching elements can be clipped on

Frontring with protective cover to be mounted with a torque of 0.4 Nm onto actuator

Frontring with protective cover to be mounted with a torque of 0.4 Nm onto actuator

eao 🔳