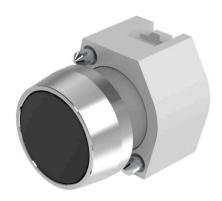

### 704.012.0 - Pushbutton round - Actuator

Attention: The preview is based on a sample product. This can differ from your current configuration.

### **Attribute**

Design raised Front dimension Ø 29 mm Front form round Ø 22.3 mm Mounting cut-out Front bezel colour Nature Front bezel material Aluminium Front bezel surface anodised Housing colour Grey Housing material Plastic IP front protection IP65 Lens colour