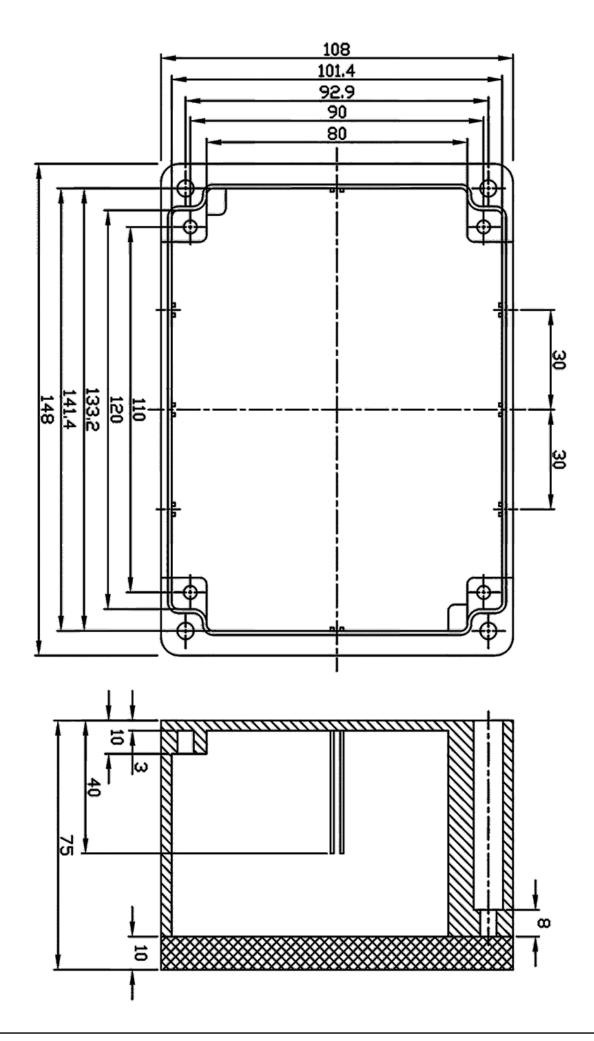

## aluminium 148 x 108 x 75 mm Aluminium IP 65

Ingress protection from moisture and dust

Ideal for industrial and automated engineering

Inner part of the housing base is provided with formations for horizontal fastening of the printed board, connections for earthing, terminals and other Guiding groves for vertical installing of the printed boards are provided inside the enclosure

Holes for lid fastening screws are provided with internal thread

## SPECIFICATION:

| Colour               | aluminium         |
|----------------------|-------------------|
| Material             | Aluminium         |
| Dimensions L x W x H | 148 x 108 x 75 mm |
| Protection rating    | IP 65             |
| Mounting             | Screws            |