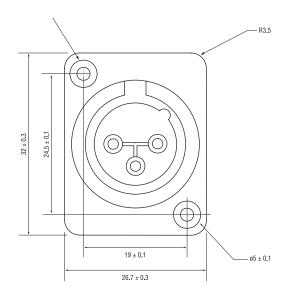

- · Black plastic unified shell
- · Countersunk M3 holes
- · Solder cup terminations
- · Mates with die-cast XLR connectors