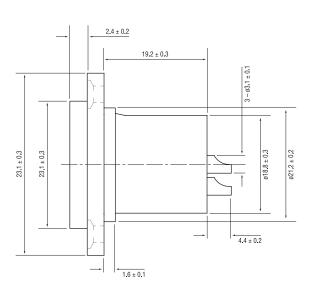

- · Black plastic unified shell
- · Countersunk M3 holes
- · Solder cup terminations
- · Mates with die-cast XLR connectors