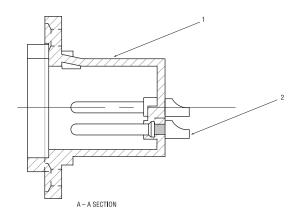

## **Materials:**

| 1 | NYLON66 - 6410G5 AWT1 - 25%/BLACK |
|---|-----------------------------------|
| 2 | BRASS – C3604 BD/SILVER PLATED    |