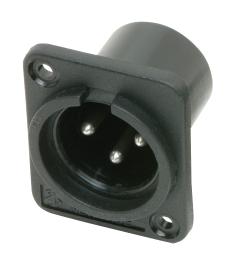

## **3-pole XLR Chassis Connector (Male)**

Order codes: 20-2163

These 3-pole male XLR connectors are ideal for chassis mounting. They are ideal for mixer and PA systems, test and measuring equipment accessories, aviation transmitter's connector, RF power connector, medical instrument connector, beauty instrument accessories, mixer, and PA systems.

- · Black plastic unified shell
- · Countersunk M3 holes
- · Solder cup terminations
- · Mates with die-cast XLR connectors