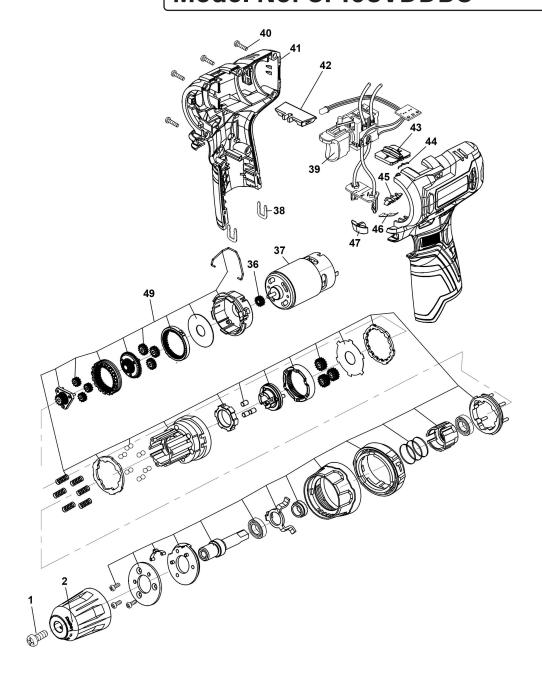

## Cordless Hammer Drill/Driver Ø10mm 10.8V - Body Only **Model No: CP108VDDBO**

| Item | Part No.    | Description                 |
|------|-------------|-----------------------------|
| 1    | CP108VDD.01 | Chuck Screw M6x18           |
| 2    | CP108VDD.02 | Keyless Chuck               |
| 36   | CP108VDD.36 | Motor Gear                  |
| 37   | CP108VDD.37 | Motor                       |
| 38   | CP108VDD.38 | Buckle                      |
| 39   | CP108VDD.39 | Switch                      |
| 40   | CP108VDD.40 | Self-Tapping Screw ST2.9x16 |
| 41   | CP108VDD.41 | Housing Complete            |

| Item | Part No.     | Description             |
|------|--------------|-------------------------|
| 42   | CP108VDD.42  | Forward/Reverse Lever   |
| 43   | CP108VDD.43  | Push Button             |
| 44   | CP108VDD.44  | Clip                    |
| 45   | CP108VDD.45  | Battery Indicator Cover |
| 46   | CP108VDD.46  | Clip                    |
| 47   | CP108VDD.47  | LED Cover               |
| 49   | CP108VDD.GBA | Gearbox Assembly        |