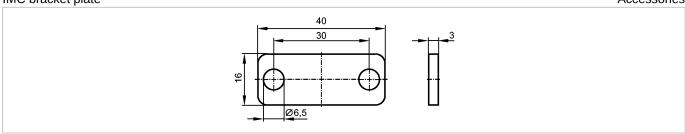

E12161

IMC bracket plate Accessories

Product characteristics

Mounting plate

| Mechanical | data |
|------------|------|
|------------|------|

| Design                 |         | for types IMC                                                                     |  |
|------------------------|---------|-----------------------------------------------------------------------------------|--|
| Housing materials      |         | Mounting plate: stainless steel; washer: stainless steel; screws: stainless steel |  |
| Weight                 | [kg]    | 0.044                                                                             |  |
| Accessories            |         |                                                                                   |  |
| Accessories (included) |         | 2 socket head screws; 2 washers                                                   |  |
| Remarks                | ,       |                                                                                   |  |
| Pack quantity          | [piece] | 1                                                                                 |  |