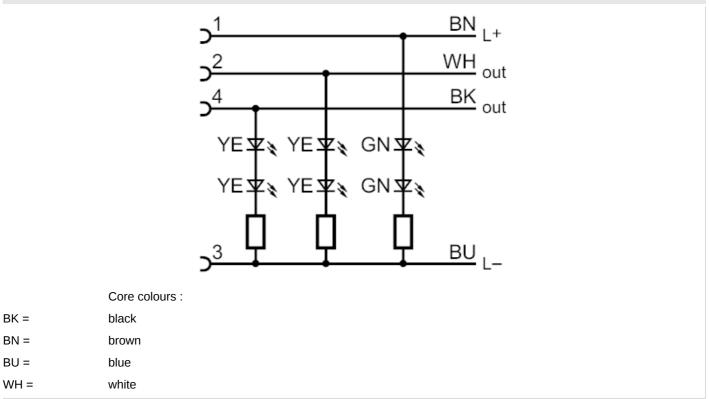

|                                                                                                |  |  |
| 1 _ 2                                                                                                            | gin, Locking, bi | ass, meker-plated, contacts, gold-plated, hy    |                                                                                                |  |  |
| 5-000                                                                                                            |                  |                                                 |                                                                                                |  |  |

### **EVC645**

#### Connecting cable with socket

ADOGH046MSS0005H04

#### Connection