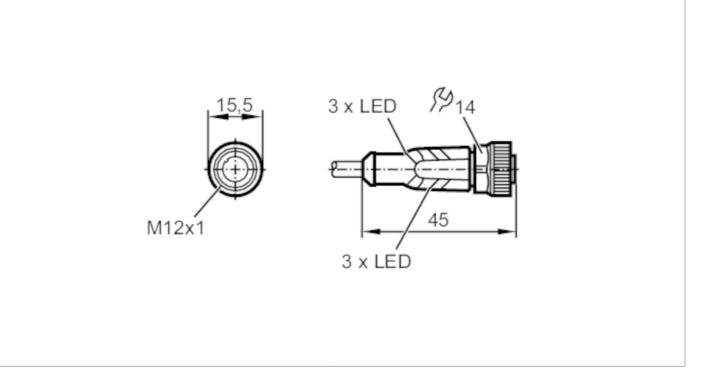

### Connecting cable with socket

ADOGH046MSS0005H04

| Mechanical data                                                                                                  |                  |                                                 |                                                                                                |  |  |
|------------------------------------------------------------------------------------------------------------------|------------------|-------------------------------------------------|------------------------------------------------------------------------------------------------|--|--|
| Weight                                                                                                           | [g]              | 152.4                                           |                                                                                                |  |  |
| Dimensions                                                                                                       | [mm]             | 15.5 x 15.5 x 45                                |                                                                                                |  |  |
| Materials                                                                                                        |                  | housing: TPU black transparent; Sealing: FKM    |                                                                                                |  |  |
| Material nut                                                                                                     |                  | brass, nickel-plated                            |                                                                                                |  |  |
| Drag chain suitability                                                                                           |                  | yes                                             |                                                                                                |  |  |
| Drag chain suitability                                                                                           |                  | bending radius for flexible use                 | min. 10 x cable diameter                                                                       |  |  |
|                                                                                                                  |                  | travel speed                                    | max. 3.3 m/s for a horizontal travel length of 5 m and max. acceleration of 5 m/s <sup>2</sup> |  |  |
|                                                                                                                  | _                | bending cycles                                  | > 5 Mio.                                                                                       |  |  |
|                                                                                                                  |                  | torsional strain                                | ± 180 °/m                                                                                      |  |  |
| Displays / operating elements                                                                                    |                  |                                                 |                                                                                                |  |  |
| Display                                                                                                          | _                | switching status                                | 4 x LED, yellow                                                                                |  |  |
| Вюркку                                                                                                           |                  | operation                                       | 2 x LED, green                                                                                 |  |  |
| Remarks                                                                                                          |                  |                                                 |                                                                                                |  |  |
| Notes                                                                                                            |                  | Please see the technical note under "Downloads" |                                                                                                |  |  |
| Pack quantity                                                                                                    |                  | 1 pcs.                                          |                                                                                                |  |  |
| Electrical connection                                                                                            |                  |                                                 |                                                                                                |  |  |
| Cable: 5 m, PUR, Halogen-free, black, Ø 4.3 mm; 4 x 0.34 mm² (42 x Ø 0.1 mm )                                    |                  |                                                 |                                                                                                |  |  |
| Electrical connection - socket                                                                                   |                  |                                                 |                                                                                                |  |  |
| Connector: 1 x M12, straight; Locking: brass, nickel-plated; Contacts: gold-plated; Tightening torque: 0.61.5 Nm |                  |                                                 |                                                                                                |  |  |
| 1 _ 2                                                                                                            | gin, Locking, bi | ass, meker-plated, contacts, gold-plated, hy    |                                                                                                |  |  |
| 5-000                                                                                                            |                  |                                                 |                                                                                                |  |  |