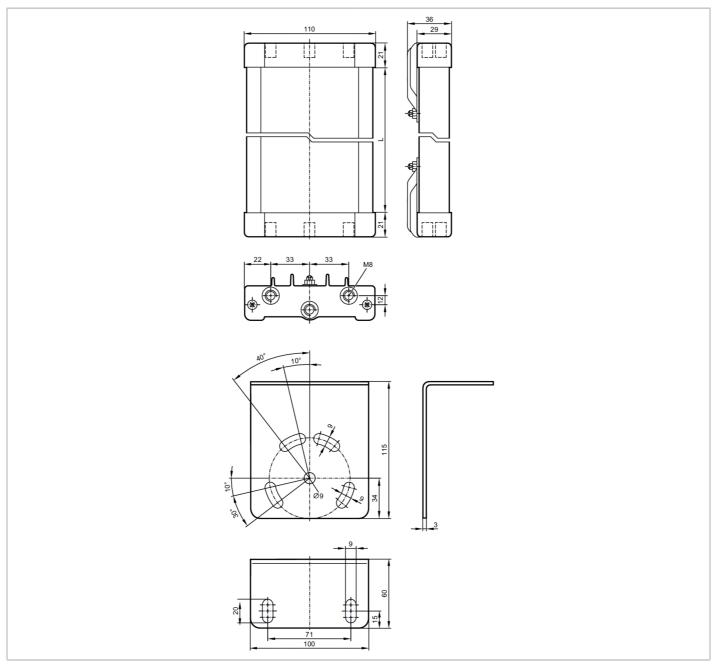

# CE

| Application          |      |                                                                        |
|----------------------|------|------------------------------------------------------------------------|
| Design               |      | for safety light grids                                                 |
| Operating conditions |      |                                                                        |
| Ambient temperature  | [°C] | -1055                                                                  |
| Mechanical data      |      |                                                                        |
| Weight               | [g]  | 5890                                                                   |
| Materials            |      | aluminium epoxy-powder coated; plastics; Accessories: steel galvanised |
| Length               | [mm] | 1060                                                                   |

#### Corner mirror for safety light grids

DEFLECTION MIRROR 1060 LENGTH

| Accessories            |                      |
|------------------------|----------------------|
|                        | screws: 4 x M8       |
| Accessories (supplied) | hexagon nuts: 4 x M8 |
|                        | washers: 4           |
| Remarks                |                      |
| Pack quantity          | 1 pcs.               |