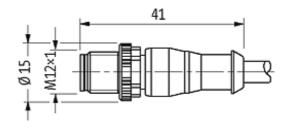

## M12 MALE 0° / MSUD VALVE PLUG FORM A 18MM

PUR 5X0.34 YELLOW, 1.5m

Form A (18 mm) – M12, male straight for pressure switches LED (red/green) 5-pole

Further cable lengths on request. Plastic housings with good resistance against chemicals and oils. The resistance to aggressive media should be individually tested for your application. Further details on request.

## Illustration

stay connected

Product may differ from Image