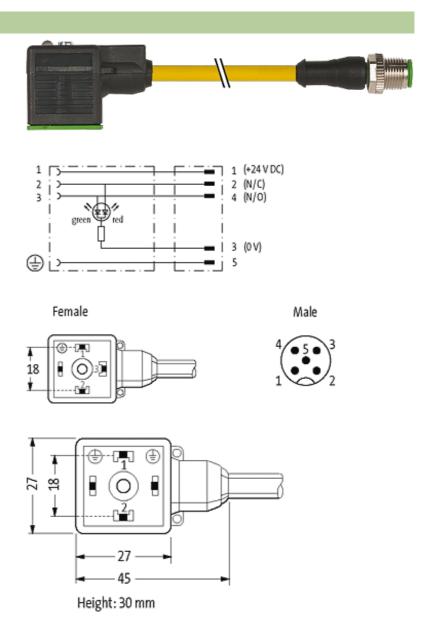

## M12 MALE 0° / MSUD VALVE PLUG FORM A 18MM

PUR 5X0.34 YELLOW, 1.5m

Form A (18 mm) – M12, male straight for pressure switches LED (red/green) 5-pole

Further cable lengths on request. Plastic housings with good resistance against chemicals and oils. The resistance to aggressive media should be individually tested for your application. Further details on request.

## Illustration

stay connected

Product may differ from Image