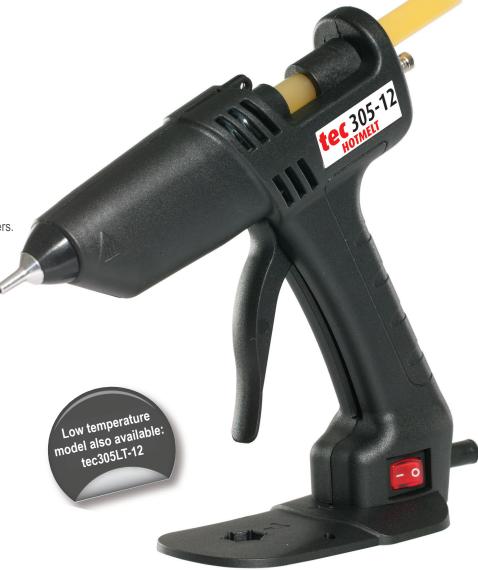

## New! tec 305

Lightweight professional glue gun

The **tec305** lightweight, professional glue gun offers unrivalled reliability, ease of use and exceptional adhesive melt rate for a glue gun of this size. High quality, self-regulating heaters control the glue gun temperature and is designed to provide years of trouble free service. Suitable for schools, colleges and out-workers where a safe, reliable glue gun is essential. Ideally suited to applications where small quantities of adhesive are required repetitively in product assembly, packaging, and general use.

- > Comfortable and easy to use.
- > Reaches full operating temperature in just 5 minutes.
- > Glue output of over 750 grams (1½lbs) per hour.
- Narrow profile aids visibility, allowing molten glue to be placed with high accuracy.
- > Runs on most voltages from 110V to 240V.
- > Fitted with eco efficient self regulating 20W (150W) heaters.
- > Adjustable full-hand lever trigger for optimum comfort and metered shots.
- Multifunctional detachable base stand includes a nozzle wrench.
- > Illuminated ON/OFF switch.
- > Weighs only 230g (8oz).
- Designed to use standard 12mm (½") tecbond high performance hotmelt glue sticks.
- The tec 305 is built to comply with worldwide industrial and electrical safety standards and is covered by a full one-year warranty.

12mm (½") extension nozzle & rubber shroud

Takes 12mm (½") glue sticks

Detachable stand with nozzle wrench

Narrow profile to aid visibility

Illuminated ON-OFF switch

Comfortable to use with adjustable full-hand trigger