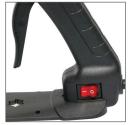

- > Comfortable and easy to use.
- > Reaches full operating temperature in just 5 minutes.
- > Glue output of over 750 grams (1½lbs) per hour.
- Narrow profile aids visibility, allowing molten glue to be placed with high accuracy.
- > Runs on most voltages from 110V to 240V.
- > Fitted with eco efficient self regulating 20W (150W) heaters.
- > Adjustable full-hand lever trigger for optimum comfort and metered shots.
- Multifunctional detachable base stand includes a nozzle wrench.
- > Illuminated ON/OFF switch.
- > Weighs only 230g (8oz).
- Designed to use standard 12mm (½") tecbond high performance hotmelt glue sticks.
- The tec 305 is built to comply with worldwide industrial and electrical safety standards and is covered by a full one-year warranty.

12mm (½") extension nozzle & rubber shroud

Takes 12mm (½") glue sticks

Detachable stand with nozzle wrench

Narrow profile to aid visibility

Illuminated ON-OFF switch

Comfortable to use with adjustable full-hand trigger