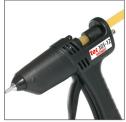

## New! tec 305

Lightweight professional glue gun

The **tec305** lightweight, professional glue gun offers unrivalled reliability, ease of use and exceptional adhesive melt rate for a glue gun of this size. High quality, self-regulating heaters control the glue gun temperature and is designed to provide years of trouble free service. Suitable for schools, colleges and out-workers where a safe, reliable glue gun is essential. Ideally suited to applications where small quantities of adhesive are required repetitively in product assembly, packaging, and general use.

- > Comfortable and easy to use.
- > Reaches full operating temperature in just 5 minutes.
- > Glue output of over 750 grams (1½lbs) per hour.
- Narrow profile aids visibility, allowing molten glue to be placed with high accuracy.
- > Runs on most voltages from 110V to 240V.
- > Fitted with eco efficient self regulating 20W (150W) heaters.
- > Adjustable full-hand lever trigger for optimum comfort and metered shots.
- Multifunctional detachable base stand includes a nozzle wrench.
- > Illuminated ON/OFF switch.
- > Weighs only 230g (8oz).
- Designed to use standard 12mm (½") tecbond high performance hotmelt glue sticks.
- The tec 305 is built to comply with worldwide industrial and electrical safety standards and is covered by a full one-year warranty.

12mm (½") extension nozzle & rubber shroud

Takes 12mm (½") glue sticks

Detachable stand with nozzle wrench

Narrow profile to aid visibility

Illuminated ON-OFF switch

Comfortable to use with adjustable full-hand trigger