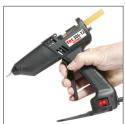

- > Comfortable and easy to use.
- > Reaches full operating temperature in just 5 minutes.
- > Glue output of over 750 grams (1½lbs) per hour.
- Narrow profile aids visibility, allowing molten glue to be placed with high accuracy.
- > Runs on most voltages from 110V to 240V.
- > Fitted with eco efficient self regulating 20W (150W) heaters.
- > Adjustable full-hand lever trigger for optimum comfort and metered shots.
- Multifunctional detachable base stand includes a nozzle wrench.
- > Illuminated ON/OFF switch.
- > Weighs only 230g (8oz).
- Designed to use standard 12mm (½") tecbond high performance hotmelt glue sticks.
- The tec 305 is built to comply with worldwide industrial and electrical safety standards and is covered by a full one-year warranty.

12mm (½") extension nozzle & rubber shroud

Takes 12mm (½") glue sticks

Detachable stand with nozzle wrench

Narrow profile to aid visibility

Illuminated ON-OFF switch

Comfortable to use with adjustable full-hand trigger