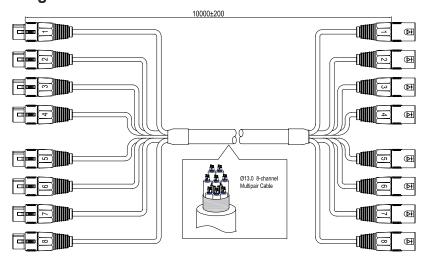

### **Diagram**

## **Part Number Table**

| Description                        | Part Number |
|------------------------------------|-------------|
| 8-Way XLR Plug to Socket Loom, 10m | PLS00501    |

Dimensions: Millimetres