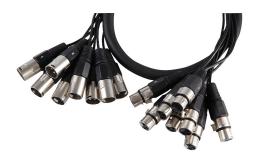

# 8-Way XLR Plug to Socket Loom

#### **Features**

- · High quality XLR audio loom with colour coding for easy identification
- 8x 3-Pin XLR plugs to sockets
- Individually screened cable

# **Specifications**

Connector Type A : XLR Plug, 3 Way, x 8 Connector Type B : XLR Socket, 3 Way, x 8

Cable Length : 10m
Jacket Colour : Black