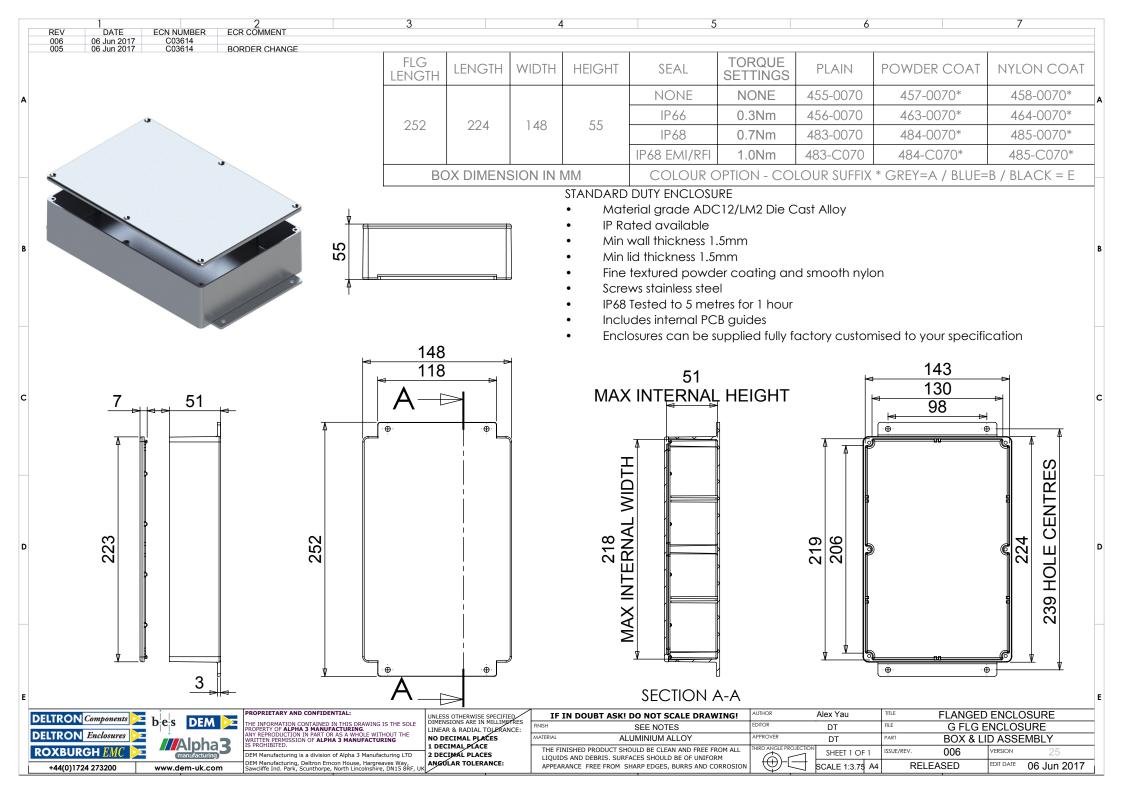

# **Available Dimensions (mm):**

|                 | · ,                       |
|-----------------|---------------------------|
| 89 x 35 x 30*   | 114 x 64 x 30*            |
| 114 x 89 x 55*  | 114 x 65 x 55*            |
| 172 x 121 x 55* | 172 x 121 x 106*          |
| 222 x 146 x 55* | 222 x 146 x 106           |
| 275 x 175 x 65  | 140 x 102 x 76*           |
| 165 x 127 x 76  | 120 x 100 x 35*           |
| 250 x 250 x 99  | 80 x 55 x 25              |
| 60 x 55 x 30    | *= Available with Flanges |
|                 |                           |

Finishes: Plain Aluminium, Powder or Nylon coat.

Coating Colours: Grey, Blue or Black.

Or choose to have your enclosure customised for bespoke finishes and colours.

**DEM Manufacturing** 

Deltron Emcon House, Hargreaves Way, Sawcliffe Industrial Park, Scunthorpe, DN15 8RF.