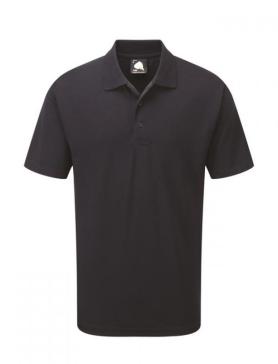

# RAVEN CLASSIC POLOSHIRT

STYLE: 1130-10

## **FEATURES**

High quality classic weight poloshirt
Plain Knitted Collar and well-padded, taped neckline for comfort
Half moon yoke at neck for increased strength
Hemmed Sleeve Ends
Self coloured placket, with matching pearlised buttons
Triple stiched on all main seams for ultimate strength

# **COLOURS**

Navy, Black, Bottle, Royal, Red, Graphite, White