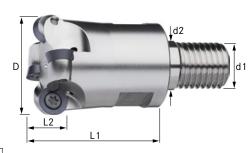

## Version

- Wear-resistant, nickel-plated version
- With internal cooling
- Clamping screw tightening torque (indexable insert) M1.8 = 0.7 Nm, M2.5 = 1.2 Nm, M3.5 = 3.5 Nm

| Art. No.                      | 16035 231 |
|-------------------------------|-----------|
| Max. cutting edge diameter    | 30 mm     |
| Clearance length              | 43 mm     |
| Thread dimension              | M16       |
| max. ap                       | 2 mm      |
| Number of cutting edges       | 5 PCS     |
| Suitable indexable insert no. | 31        |