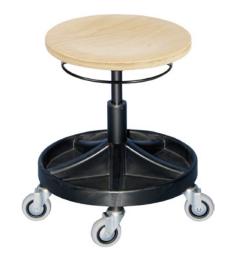

## **Execution:**

- Seat area with practical release ring below seat, which makes the seat infinitely height-adjustable thanks to a pneumatic spring
- High-quality tool tray with 5 compartments
- Large wheels prevent tipping (diameter 75 mm)

## Advantage:

Small parts and tools can be stored and kept in the practical tool trays

| Art. no.                 | 50120 040         |
|--------------------------|-------------------|
| Manufacturer Part Number | 3528.12           |
| Load-carrying capacity   | 120 kg            |
| Material of frame        | Steel/plastic     |
| Min. seat height         | 410 mm            |
| Max. seat height         | 540 mm            |
| Seat diameter            | 350 mm            |
| Base frame colour        | Black             |
| Adjustable in height     | Yes               |
| Base frame design        | Tray with rollers |
| ESD-capable              | No                |
| On castors               | Yes               |
| Gross Weight             | 7.000 kg          |
| Product Group            | 504               |