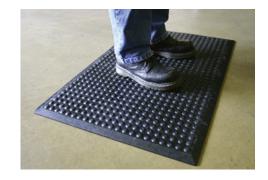

# Workplace mat made of nitrile rubber, oil-resistant Textured structure, height 14 mm

#### Version:

- Black, closed mat with textured surface
- Can be used as an individual mat
- With all-round bevelled edges for safe access
- Material: Natural rubber / 25% nitrile mixture

#### Advantage:

- Textured surface continuously stimulates the circulation in order to reduce symptoms of fatigue when standing for extended periods
- Effortless design of production lines thanks to dovetail connection