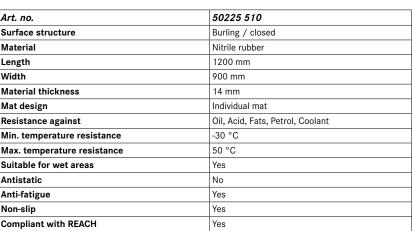

| Art. no.                    | 50225 510                        |
|-----------------------------|----------------------------------|
| Surface structure           | Burling / closed                 |
| Material                    | Nitrile rubber                   |
| Length                      | 1200 mm                          |
| Width                       | 900 mm                           |
| Material thickness          | 14 mm                            |
| Mat design                  | Individual mat                   |
| Resistance against          | Oil, Acid, Fats, Petrol, Coolant |
| Min. temperature resistance | -30 °C                           |
| Max. temperature resistance | 50 °C                            |
| Suitable for wet areas      | Yes                              |
| Antistatic                  | No                               |
| Anti-fatigue                | Yes                              |
| Non-slip                    | Yes                              |
| Compliant with REACH        | Yes                              |
| Colour                      | Black                            |