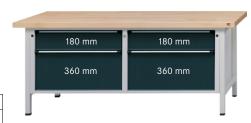

## Workbench, series VX 2000 with XL drawers Universal coating 2000 mm, 4 drawers with full extension

## **Execution:**

- Solidly welded steel sheet construction
- Base made of square-section steel tube 45 x 45 x 2 mm, with level compensation
- XL drawers with 100% full extension, equipped with 2 drawers on the left and right, 1 x front height 180 mm, 1 x front height 360 mm

| <b>A</b> .                                                      | 5000 ( 000               |
|-----------------------------------------------------------------|--------------------------|
| Art. no.                                                        | 50226 282                |
| Brand                                                           | ANKE                     |
| Number of drawers                                               | 4 PCS                    |
| Working height                                                  | 900 mm                   |
| Worktop width                                                   | 2000 mm                  |
| Worktop height                                                  | 50 mm                    |
| Pullout type                                                    | Full extension           |
| Worktop depth                                                   | 800 mm                   |
| Colour of front                                                 | Anthracite grey RAL 7016 |
| Cabinet colour                                                  | Light grey RAL 7035      |
| Drawer surface                                                  | 0.45 m <sup>2</sup>      |
| With single pull-out safety brake                               | Yes                      |
| Levelling                                                       | Yes                      |
| Lock type                                                       | DOM® locking system      |
| Drawer front height                                             | 2 x 180 mm, 2 x 360 mm   |
| Surface                                                         | Powder-coated            |
| Drawer width (inner dimension)                                  | 750 mm                   |
| Drawer width (inner dimension) x drawer depth (inner dimension) | 750 x 600 mm             |
| Load-carrying capacity                                          | 1500 kg                  |
| Drawer depth (inner dimension)                                  | 600 mm                   |
| Load-carrying capacity per drawer                               | 100 kg                   |
| Material of worktop                                             | Universal covering       |
| Central locking                                                 | Yes                      |
| Gross Weight                                                    | 176.000 kg               |
| Product Group                                                   | 502                      |
|                                                                 |                          |