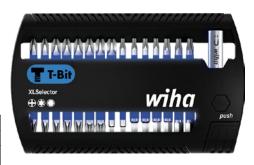

## Bit Set XLSelector T-Bit 25 or 50 mm

13-piece or 31-piece, with magnetic bit holder

## Execution:

- Patented bit technology for optimized torsion zone
- T-shape for fitting cylinder head screws
- The highest quality standard ensures long service life
- Colour marking makes the bit noticeable and thus easy to find.
- The fluorescent coating makes the bit visible even in the dark when using a UV lamp.

| Art. no.                           | 52979 020                                          |
|------------------------------------|----------------------------------------------------|
| Brand                              | WIHA                                               |
| Manufacturer Part Number           | 41830                                              |
| Drive                              | 1/4 inch                                           |
| Blade length                       | 25 mm                                              |
| Tip size                           | PH1, PH2, PH3, HEX 3 mm, HEX 4 mm, HEX 5 mm, HEX 6 |
|                                    | mm, TX15, TX20, TX25, TX30, TX40, TX10             |
| Number of pieces in assortment/set | 31 PCS                                             |
| Gross Weight                       | 0.272 kg                                           |
| Product Group                      | 571                                                |