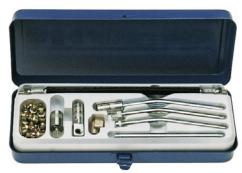

Grease gun accessory set M 10x1
With various grease nipples, nozzle pipes and hydraulic hose

## Application:

 $For all \ common \ lubricating \ nipples, for \ accessing \ difficult-to-reach \ lubrication \ areas.$ 

| Art. no.           | 56240 005                                                                          |
|--------------------|------------------------------------------------------------------------------------|
| Connection thread  | M10 x 1                                                                            |
| Composition of set | 2 hydraulic nosepieces for H, 1 hollow nosepiece for K, 1 pointed nosepiece        |
|                    | for D, 1 16-mm slide coupling for M1 1 300-mm reinforced hose, 3 150-mm            |
|                    | curved nozzle pipes, 1 150-mm straight nozzle pipe, 1 90° bracket for hydraulic    |
|                    | nosepiece, extension, quick-action coupling suitable for all hydraulic nosepieces, |
|                    | 3 H 1 lubricating nipples: M6 x 1 M8 x 1 M10 x 1 G 1/8 H 2: M6 x 1 M8 x 1 1        |
|                    | thread adapter from G 1/8 to M10 x 1 female thread, in metal case                  |