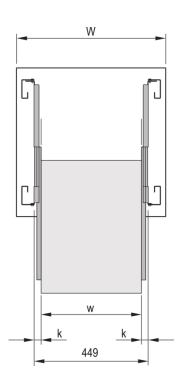

# **KEY FEATURES**

Lateral mounting on the 19" uprights (19" plane remains free for fixing the extension/drawer)

Static load-carrying capacity per pair 23 - 39 kg

Can be removed

Extension length->-100-%

Rail width k-=-9.7-mm, max. installation width of extension/drawer w = 429 mm