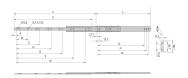

# **KEY FEATURES**

Lateral mounting on the 19" uprights (19" plane remains free for fixing the extension/drawer)

Static load-carrying capacity per pair 23 - 39 kg

Can be removed

Extension length->-100-%

Rail width k-=-9.7-mm, max. installation width of extension/drawer w = 429 mm

# **PRODUCT ATTRIBUTES**

Product Type: Telescopic Slide

Product Family: MultipacPRO

Type: Universal

Length: 356 mm

Static Load: 39 kg