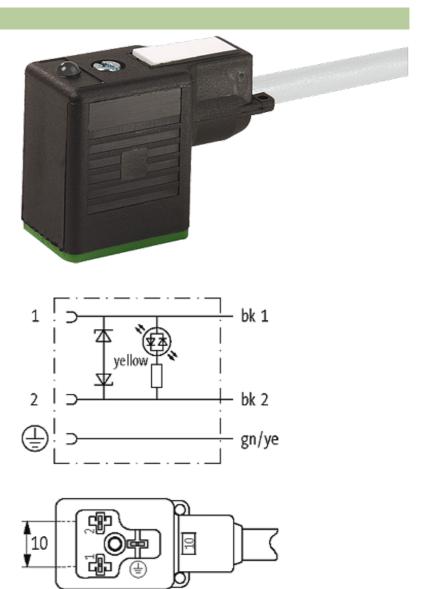

### **MSUD VALVE PLUG FORM B 10 MM**

PVC 3X0.75 GRAY, 15m

Form B (10 mm) 24 V AC/DC with LED and suppression

Further cable lengths on request. Plastic housings with good resistance against chemicals and oils. The resistance to aggressive media should be individually tested for your application. Further details on request.

### Form

10021

| Technical Data                |                                        |
|-------------------------------|----------------------------------------|
| Operating voltage             | 24 V AC/DC ±25 %                       |
| Operating current per contact | max. 4 A                               |
| Switch off peak               | max. 55 V                              |
| Switch off delay time         | max. 20 ms                             |
| Locking of ports              | M3 (recommended torque 0.4 Nm)         |
| Protection                    | IP67 inserted and tightened (EN 60529) |
| Housing                       | Black plastic (gray on request)        |
| Cables                        |                                        |
| Cable number                  | 216                                    |
| No./diameter of wires         | $3 \times 0.75 \text{ mm}^2$           |
| Wire isolation                | PVC (bk, num, gnye)                    |
| Jacket Color                  | gray                                   |
| Shore hardness outer jacket   | 80 ± 5A                                |
| Material (jacket)             | PVC                                    |
| Outer diameter                | approx. 5.9 mm                         |
| Bend radius (fixed)           | 5 × outer Ø                            |
| Bend radius (moving)          | 10 × outer Ø                           |
| Temperature range (fixed)     | -30+70 °C                              |
| Temperature range (mobile)    | -5+70 °C                               |
| Commercial data               |                                        |
| country of origin             | CZ                                     |
| customs tariff number         | 85444290                               |