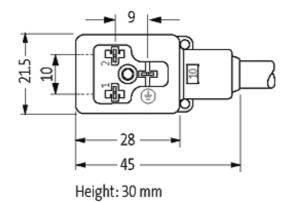

### **MSUD VALVE PLUG FORM B 10 MM**

PVC 3X0.75 GRAY, 15m

Form B (10 mm) 24 V AC/DC with LED and suppression

Further cable lengths on request. Plastic housings with good resistance against chemicals and oils. The resistance to aggressive media should be individually tested for your application. Further details on request.

### Form

10021

| Technical Data                |                                        |
|-------------------------------|----------------------------------------|
| Operating voltage             | 24 V AC/DC ±25 %                       |
| Operating current per contact | max. 4 A                               |
| Switch off peak               | max. 55 V                              |
| Switch off delay time         | max. 20 ms                             |
| Locking of ports              | M3 (recommended torque 0.4 Nm)         |
| Protection                    | IP67 inserted and tightened (EN 60529) |
| Housing                       | Black plastic (gray on request)        |
| Cables                        |                                        |
| Cable number                  | 216                                    |
| No./diameter of wires         | $3 \times 0.75 \text{ mm}^2$           |
| Wire isolation                | PVC (bk, num, gnye)                    |
| Jacket Color                  | gray                                   |
| Shore hardness outer jacket   | 80 ± 5A                                |
| Material (jacket)             | PVC                                    |
| Outer diameter                | approx. 5.9 mm                         |
| Bend radius (fixed)           | 5 × outer Ø                            |
| Bend radius (moving)          | 10 × outer Ø                           |
| Temperature range (fixed)     | -30+70 °C                              |
| Temperature range (mobile)    | -5+70 °C                               |
| Commercial data               |                                        |
| country of origin             | CZ                                     |
| customs tariff number         | 85444290                               |