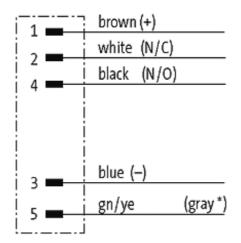

#### Illustration

(\* for cable type 126 and 732)

stay connected

|                             | , HOLDEN # IS CONTROL OF THE CONTROL |
|-----------------------------|--------------------------------------------------------------------------------------------------------------------------------------------------------------------------------------------------------------------------------------------------------------------------------------------------------------------------------------------------------------------------------------------------------------------------------------------------------------------------------------------------------------------------------------------------------------------------------------------------------------------------------------------------------------------------------------------------------------------------------------------------------------------------------------------------------------------------------------------------------------------------------------------------------------------------------------------------------------------------------------------------------------------------------------------------------------------------------------------------------------------------------------------------------------------------------------------------------------------------------------------------------------------------------------------------------------------------------------------------------------------------------------------------------------------------------------------------------------------------------------------------------------------------------------------------------------------------------------------------------------------------------------------------------------------------------------------------------------------------------------------------------------------------------------------------------------------------------------------------------------------------------------------------------------------------------------------------------------------------------------------------------------------------------------------------------------------------------------------------------------------------------|
| Cable number                | 625                                                                                                                                                                                                                                                                                                                                                                                                                                                                                                                                                                                                                                                                                                                                                                                                                                                                                                                                                                                                                                                                                                                                                                                                                                                                                                                                                                                                                                                                                                                                                                                                                                                                                                                                                                                                                                                                                                                                                                                                                                                                                                                            |
| No./diameter of wires       | 5 × 0.34 mm²                                                                                                                                                                                                                                                                                                                                                                                                                                                                                                                                                                                                                                                                                                                                                                                                                                                                                                                                                                                                                                                                                                                                                                                                                                                                                                                                                                                                                                                                                                                                                                                                                                                                                                                                                                                                                                                                                                                                                                                                                                                                                                                   |
| Wire isolation              | PVC (br, wh, bl, bk, gnye)                                                                                                                                                                                                                                                                                                                                                                                                                                                                                                                                                                                                                                                                                                                                                                                                                                                                                                                                                                                                                                                                                                                                                                                                                                                                                                                                                                                                                                                                                                                                                                                                                                                                                                                                                                                                                                                                                                                                                                                                                                                                                                     |
| C-track properties          | 2 Mio.                                                                                                                                                                                                                                                                                                                                                                                                                                                                                                                                                                                                                                                                                                                                                                                                                                                                                                                                                                                                                                                                                                                                                                                                                                                                                                                                                                                                                                                                                                                                                                                                                                                                                                                                                                                                                                                                                                                                                                                                                                                                                                                         |
| Jacket Color                | black                                                                                                                                                                                                                                                                                                                                                                                                                                                                                                                                                                                                                                                                                                                                                                                                                                                                                                                                                                                                                                                                                                                                                                                                                                                                                                                                                                                                                                                                                                                                                                                                                                                                                                                                                                                                                                                                                                                                                                                                                                                                                                                          |
| Shore hardness outer jacket | 85 ± 5A                                                                                                                                                                                                                                                                                                                                                                                                                                                                                                                                                                                                                                                                                                                                                                                                                                                                                                                                                                                                                                                                                                                                                                                                                                                                                                                                                                                                                                                                                                                                                                                                                                                                                                                                                                                                                                                                                                                                                                                                                                                                                                                        |
| Material (jacket)           | PUR/PVC (UL/CSA)                                                                                                                                                                                                                                                                                                                                                                                                                                                                                                                                                                                                                                                                                                                                                                                                                                                                                                                                                                                                                                                                                                                                                                                                                                                                                                                                                                                                                                                                                                                                                                                                                                                                                                                                                                                                                                                                                                                                                                                                                                                                                                               |
| Outer diameter              | approx. 5.9 mm                                                                                                                                                                                                                                                                                                                                                                                                                                                                                                                                                                                                                                                                                                                                                                                                                                                                                                                                                                                                                                                                                                                                                                                                                                                                                                                                                                                                                                                                                                                                                                                                                                                                                                                                                                                                                                                                                                                                                                                                                                                                                                                 |
| Bend radius (fixed)         | 10 × outer Ø                                                                                                                                                                                                                                                                                                                                                                                                                                                                                                                                                                                                                                                                                                                                                                                                                                                                                                                                                                                                                                                                                                                                                                                                                                                                                                                                                                                                                                                                                                                                                                                                                                                                                                                                                                                                                                                                                                                                                                                                                                                                                                                   |
| Bend radius (moving)        | 15 × outer Ø                                                                                                                                                                                                                                                                                                                                                                                                                                                                                                                                                                                                                                                                                                                                                                                                                                                                                                                                                                                                                                                                                                                                                                                                                                                                                                                                                                                                                                                                                                                                                                                                                                                                                                                                                                                                                                                                                                                                                                                                                                                                                                                   |
| Temperature range (fixed)   | -30+80 °C                                                                                                                                                                                                                                                                                                                                                                                                                                                                                                                                                                                                                                                                                                                                                                                                                                                                                                                                                                                                                                                                                                                                                                                                                                                                                                                                                                                                                                                                                                                                                                                                                                                                                                                                                                                                                                                                                                                                                                                                                                                                                                                      |
| Temperature range (mobile)  | -5+80 °C                                                                                                                                                                                                                                                                                                                                                                                                                                                                                                                                                                                                                                                                                                                                                                                                                                                                                                                                                                                                                                                                                                                                                                                                                                                                                                                                                                                                                                                                                                                                                                                                                                                                                                                                                                                                                                                                                                                                                                                                                                                                                                                       |
| General data                |                                                                                                                                                                                                                                                                                                                                                                                                                                                                                                                                                                                                                                                                                                                                                                                                                                                                                                                                                                                                                                                                                                                                                                                                                                                                                                                                                                                                                                                                                                                                                                                                                                                                                                                                                                                                                                                                                                                                                                                                                                                                                                                                |
| Temperature range           | -25+85 °C, depending on cable quality                                                                                                                                                                                                                                                                                                                                                                                                                                                                                                                                                                                                                                                                                                                                                                                                                                                                                                                                                                                                                                                                                                                                                                                                                                                                                                                                                                                                                                                                                                                                                                                                                                                                                                                                                                                                                                                                                                                                                                                                                                                                                          |
| Commercial data             |                                                                                                                                                                                                                                                                                                                                                                                                                                                                                                                                                                                                                                                                                                                                                                                                                                                                                                                                                                                                                                                                                                                                                                                                                                                                                                                                                                                                                                                                                                                                                                                                                                                                                                                                                                                                                                                                                                                                                                                                                                                                                                                                |
| country of origin           | CZ                                                                                                                                                                                                                                                                                                                                                                                                                                                                                                                                                                                                                                                                                                                                                                                                                                                                                                                                                                                                                                                                                                                                                                                                                                                                                                                                                                                                                                                                                                                                                                                                                                                                                                                                                                                                                                                                                                                                                                                                                                                                                                                             |
| customs tariff number       | 85444290                                                                                                                                                                                                                                                                                                                                                                                                                                                                                                                                                                                                                                                                                                                                                                                                                                                                                                                                                                                                                                                                                                                                                                                                                                                                                                                                                                                                                                                                                                                                                                                                                                                                                                                                                                                                                                                                                                                                                                                                                                                                                                                       |
| minimum order quantity      | 1                                                                                                                                                                                                                                                                                                                                                                                                                                                                                                                                                                                                                                                                                                                                                                                                                                                                                                                                                                                                                                                                                                                                                                                                                                                                                                                                                                                                                                                                                                                                                                                                                                                                                                                                                                                                                                                                                                                                                                                                                                                                                                                              |