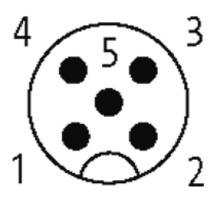

#### Illustration

(\* for cable type 126 and 732)

stay connected

### Form

12121

| Technical Data                |                                                                          |
|-------------------------------|--------------------------------------------------------------------------|
| Operating voltage             | max. 125 V AC/DC                                                         |
| Operating current per contact | max. 4 A                                                                 |
| Locking of ports              | Screw thread M12 $\times$ 1 mm (recommended torque 0.6 Nm) self-securing |
| Protection                    | IP67 inserted and tightened (EN 60529)                                   |
| Cables                        |                                                                          |