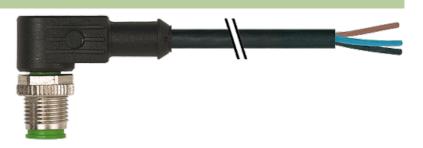

### M12 MALE 90°

PUR 5X0.34 black 3m

M12 Male 90° 5-pole

Art.-No. 7005 - M12 Lite - (plastic hexagonal screw) on request

Plastic housings with good resistance against chemicals and oils. The resistance to aggressive media should be individually tested for your application. Further details on request. Further cable lengths on request.

#### Illustration

(\* for cable type 126 and 732)

stay connected

# Male

Product may differ from Image