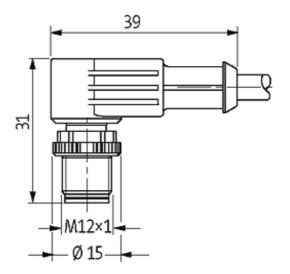

### M12 MALE 90°

PUR 5X0.34 black 3m

M12 Male 90° 5-pole

Art.-No. 7005 - M12 Lite - (plastic hexagonal screw) on request

Plastic housings with good resistance against chemicals and oils. The resistance to aggressive media should be individually tested for your application. Further details on request. Further cable lengths on request.

### Form

12121

| Technical Data                |                                                                          |
|-------------------------------|--------------------------------------------------------------------------|
| Operating voltage             | max. 125 V AC/DC                                                         |
| Operating current per contact | max. 4 A                                                                 |
| Locking of ports              | Screw thread M12 $\times$ 1 mm (recommended torque 0.6 Nm) self-securing |
| Protection                    | IP67 inserted and tightened (EN 60529)                                   |
| Cables                        |                                                                          |