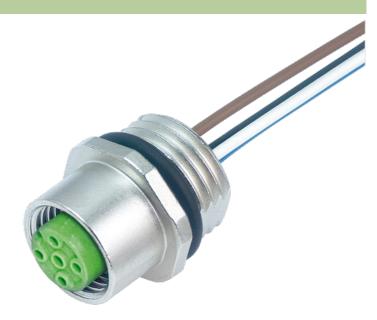

## M12 FEMALE FLANGE PLUG A CODED REAR MOUNT

PP-wires 5X0.34 0.5m

Flange M12 female 5-pole Rear mounting Mounting nut with multi-strand wire

## Illustration

stay connected

## **Female**

Product may differ from Image

| Form                          |                                                                          |
|-------------------------------|--------------------------------------------------------------------------|
|                               | 13565                                                                    |
| Technical Data                |                                                                          |
| Operating voltage             | max. 125 V AC/DC                                                         |
| Operating current per contact | max. 4 A                                                                 |
| Locking of ports              | Screw thread M12 $\times$ 1 mm (recommended torque 0.6 Nm) self-securing |
| Protection                    | IP67 inserted and tightened (EN 60529)                                   |
| Cables                        |                                                                          |
| Cable number                  | 972                                                                      |
| No./diameter of wires         | 5 × 0.34 mm²                                                             |
| Wire isolation                | PP (br, wh, bl, bk, gr)                                                  |
| Shore hardness outer jacket   | 70 ± 5D                                                                  |
| Outer diameter                | approx. 1.25 mm                                                          |
| Bend radius (fixed)           | 5 × outer Ø                                                              |
| Bend radius (moving)          | 10 × outer Ø                                                             |
| Temperature range (fixed)     | -40+80 °C                                                                |
| Temperature range (mobile)    | -25+80 °C                                                                |
| General data                  |                                                                          |
| Temperature range             | -25+85 °C                                                                |
| Commercial data               |                                                                          |
| country of origin             | DE                                                                       |
| customs tariff number         | 85444290                                                                 |
| minimum order quantity        | 1                                                                        |