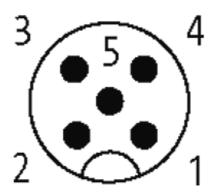

## M12 FEMALE FLANGE PLUG A CODED REAR MOUNT

PP-wires 5X0.34 0.5m

Flange M12 female 5-pole Rear mounting Mounting nut with multi-strand wire

## **Female**

Product may differ from Image

| Form                          |                                                                          |
|-------------------------------|--------------------------------------------------------------------------|
|                               | 13565                                                                    |
| Technical Data                |                                                                          |
| Operating voltage             | max. 125 V AC/DC                                                         |
| Operating current per contact | max. 4 A                                                                 |
| Locking of ports              | Screw thread M12 $\times$ 1 mm (recommended torque 0.6 Nm) self-securing |
| Protection                    | IP67 inserted and tightened (EN 60529)                                   |
| Cables                        |                                                                          |
| Cable number                  | 972                                                                      |
| No./diameter of wires         | 5 × 0.34 mm²                                                             |
| Wire isolation                | PP (br, wh, bl, bk, gr)                                                  |
| Shore hardness outer jacket   | 70 ± 5D                                                                  |
| Outer diameter                | approx. 1.25 mm                                                          |
| Bend radius (fixed)           | 5 × outer Ø                                                              |
| Bend radius (moving)          | 10 × outer Ø                                                             |
| Temperature range (fixed)     | -40+80 °C                                                                |
| Temperature range (mobile)    | -25+80 °C                                                                |
| General data                  |                                                                          |
| Temperature range             | -25+85 °C                                                                |
| Commercial data               |                                                                          |
| country of origin             | DE                                                                       |
| customs tariff number         | 85444290                                                                 |
| minimum order quantity        | 1                                                                        |