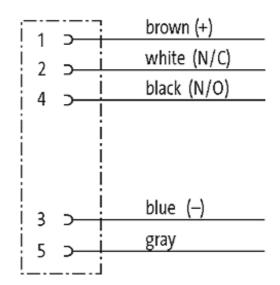

## M12 FEMALE FLANGE PLUG A CODED REAR MOUNT

PP-wires 5X0.34 0.5m

Flange M12 female 5-pole Rear mounting Mounting nut with multi-strand wire

## **Female**

Product may differ from Image

| Form                          |                                                                          |
|-------------------------------|--------------------------------------------------------------------------|
|                               | 13565                                                                    |
| Technical Data                |                                                                          |
| Operating voltage             | max. 125 V AC/DC                                                         |
| Operating current per contact | max. 4 A                                                                 |
| Locking of ports              | Screw thread M12 $\times$ 1 mm (recommended torque 0.6 Nm) self-securing |
| Protection                    | IP67 inserted and tightened (EN 60529)                                   |
| Cables                        |                                                                          |
| Cable number                  | 972                                                                      |
| No./diameter of wires         | 5 × 0.34 mm²                                                             |
| Wire isolation                | PP (br, wh, bl, bk, gr)                                                  |
| Shore hardness outer jacket   | 70 ± 5D                                                                  |
| Outer diameter                | approx. 1.25 mm                                                          |
| Bend radius (fixed)           | 5 × outer Ø                                                              |
| Bend radius (moving)          | 10 × outer Ø                                                             |
| Temperature range (fixed)     | -40+80 °C                                                                |
| Temperature range (mobile)    | -25+80 °C                                                                |
| General data                  |                                                                          |
| Temperature range             | -25+85 °C                                                                |
| Commercial data               |                                                                          |
| country of origin             | DE                                                                       |
| customs tariff number         | 85444290                                                                 |
| minimum order quantity        | 1                                                                        |