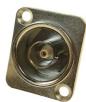

**CP30120** - XLR 50 OHM BNC FT BLACK METAL Note: Black sealing cap is NOT available for BNC models.

**CP30119** - XLR 75 OHM BNC FT Note: Black sealing cap is NOT available for BNC models.

**CP30121** - XLR 75 OHM BNC FT BLACK METAL Note: Black sealing cap is NOT available for BNC models.