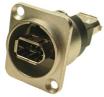

**CP30120** - XLR 50 OHM BNC FT BLACK METAL Note: Black sealing cap is NOT available for BNC models.

**CP30119** - XLR 75 OHM BNC FT Note: Black sealing cap is NOT available for BNC models.

**CP30121** - XLR 75 OHM BNC FT BLACK METAL Note: Black sealing cap is NOT available for BNC models.