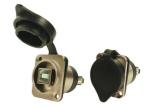

**CP30116** - XLR HDMI A-A FT

Part No. Description CP30112 - Sealing Cover

CP30122 - XLR HDMI A-A FT BLACK METAL

**CP30117 - XLR FIREWIRE FT** 

CP30118 - XLR 50 OHM BNC FT Note: Black sealing cap is NOT available for BNC models.