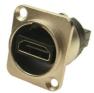

**CP30116** - XLR HDMI A-A FT

Part No. Description CP30112 - Sealing Cover

CP30122 - XLR HDMI A-A FT BLACK METAL

**CP30117 - XLR FIREWIRE FT** 

CP30118 - XLR 50 OHM BNC FT Note: Black sealing cap is NOT available for BNC models.