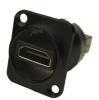

**CP30116** - XLR HDMI A-A FT

Part No. Description CP30112 - Sealing Cover

CP30122 - XLR HDMI A-A FT BLACK METAL

**CP30117 - XLR FIREWIRE FT** 

CP30118 - XLR 50 OHM BNC FT Note: Black sealing cap is NOT available for BNC models.