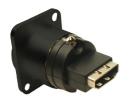

**CP30116** - XLR HDMI A-A FT

Part No. Description CP30112 - Sealing Cover

CP30122 - XLR HDMI A-A FT BLACK METAL

**CP30117 - XLR FIREWIRE FT** 

CP30118 - XLR 50 OHM BNC FT Note: Black sealing cap is NOT available for BNC models.