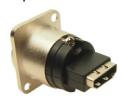

**CP30116** - XLR HDMI A-A FT

Part No. Description CP30112 - Sealing Cover

CP30122 - XLR HDMI A-A FT BLACK METAL

**CP30117 - XLR FIREWIRE FT** 

CP30118 - XLR 50 OHM BNC FT Note: Black sealing cap is NOT available for BNC models.