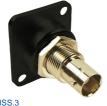

**CP30116** - XLR HDMI A-A FT

Part No. Description CP30112 - Sealing Cover

CP30122 - XLR HDMI A-A FT BLACK METAL

**CP30117 - XLR FIREWIRE FT** 

CP30118 - XLR 50 OHM BNC FT Note: Black sealing cap is NOT available for BNC models.