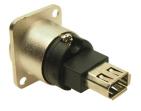

**CP30116** - XLR HDMI A-A FT

Part No. Description CP30112 - Sealing Cover

CP30122 - XLR HDMI A-A FT BLACK METAL

**CP30117 - XLR FIREWIRE FT** 

CP30118 - XLR 50 OHM BNC FT Note: Black sealing cap is NOT available for BNC models.