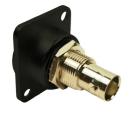

**CP30116** - XLR HDMI A-A FT

Part No. Description CP30112 - Sealing Cover

CP30122 - XLR HDMI A-A FT BLACK METAL

**CP30117 - XLR FIREWIRE FT** 

CP30118 - XLR 50 OHM BNC FT Note: Black sealing cap is NOT available for BNC models.

**CP30120** - XLR 50 OHM BNC FT BLACK METAL Note: Black sealing cap is NOT available for BNC models.

**CP30119** - XLR 75 OHM BNC FT Note: Black sealing cap is NOT available for BNC models.

**CP30121** - XLR 75 OHM BNC FT BLACK METAL Note: Black sealing cap is NOT available for BNC models.