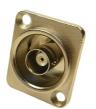

**CP30116** - XLR HDMI A-A FT

Part No. Description CP30112 - Sealing Cover

CP30122 - XLR HDMI A-A FT BLACK METAL

**CP30117 - XLR FIREWIRE FT** 

CP30118 - XLR 50 OHM BNC FT Note: Black sealing cap is NOT available for BNC models.

**CP30120** - XLR 50 OHM BNC FT BLACK METAL Note: Black sealing cap is NOT available for BNC models.

**CP30119** - XLR 75 OHM BNC FT Note: Black sealing cap is NOT available for BNC models.

**CP30121** - XLR 75 OHM BNC FT BLACK METAL Note: Black sealing cap is NOT available for BNC models.