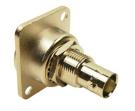

**CP30116** - XLR HDMI A-A FT

Part No. Description CP30112 - Sealing Cover

CP30122 - XLR HDMI A-A FT BLACK METAL

**CP30117 - XLR FIREWIRE FT** 

CP30118 - XLR 50 OHM BNC FT Note: Black sealing cap is NOT available for BNC models.

**CP30120** - XLR 50 OHM BNC FT BLACK METAL Note: Black sealing cap is NOT available for BNC models.

**CP30119** - XLR 75 OHM BNC FT Note: Black sealing cap is NOT available for BNC models.

**CP30121** - XLR 75 OHM BNC FT BLACK METAL Note: Black sealing cap is NOT available for BNC models.