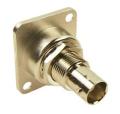

**CP30116** - XLR HDMI A-A FT

Part No. Description CP30112 - Sealing Cover

CP30122 - XLR HDMI A-A FT BLACK METAL

**CP30117 - XLR FIREWIRE FT** 

CP30118 - XLR 50 OHM BNC FT Note: Black sealing cap is NOT available for BNC models.