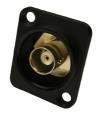

**CP30120** - XLR 50 OHM BNC FT BLACK METAL Note: Black sealing cap is NOT available for BNC models.

**CP30119** - XLR 75 OHM BNC FT Note: Black sealing cap is NOT available for BNC models.

**CP30121** - XLR 75 OHM BNC FT BLACK METAL Note: Black sealing cap is NOT available for BNC models.