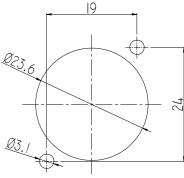

## METAL FEEDTHROUGH CONNECTORS

Construction is of rugged zinc/nickel metal XLR housings fitting the universally popular 23.6mm diameter XLR panel cutouts. These connectors can be mounted at rear or front of panel.