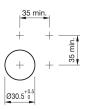

#### Mounting cut-outs

Additional information

The colour of anodized aluminium parts can vary due to technical production reasons