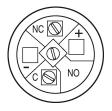

### **Component layout**

### Legend

Switching action: B = Momentary Contacts: C = Changeover