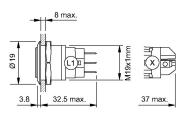

m Aluminium



Attention: The preview is based on a sample product. This can differ from your current configuration.

### Mounting

Mounting cut-out Design

#### Front

Front dimension Front shape Front ring shape Front bezel material

Other Attributes Weight

#### **Operating-/Indication part**

Lens optics Lens material Lens colour Lens profile Lens illumination

IP-Rating Front protection

Connection Method Terminal

## Actuator

Switching action

### Switching element

Switching current Contact material Contacts Switching system Switching voltage

Function Pushbutton



IP65, IP67

Screw terminal

Momentary

3 A Silver 1 C Snap-action switching element 240 V AC/DC



# EAO – Your Expert Partner for Human Machine Interfaces

## 82-5562.1000 - Pushbutton 19 mm Aluminium

### Dimensions



### Mounting cut-outs



### Wiring diagram



### **Component layout**



### Legend

Switching action: B = Momentary Contacts: C = Changeover