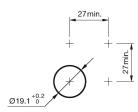

The preview is based on a sample product. This can differ from your current configuration.

### Mounting

Mounting cut-out Design

#### Front

Front dimension Front shape Front ring shape Front bezel material

Other Attributes Weight

#### **Operating-/Indication part**

Lens optics Lens material Lens colour Lens profile Lens illumination

IP-Rating Front protection

Connection Method Terminal

## Actuator

Switching action

### Switching element

Switching current Contact material Contacts Switching system Switching voltage

Function Pushbutton



IP65, IP67

Screw terminal

Momentary

3 A Silver 1 C Snap-action switching element 240 V AC/DC



# EAO – Your Expert Partner for Human Machine Interfaces

## 82-5562.1000 - Pushbutton 19 mm Aluminium

### Dimensions



### Mounting cut-outs



### Wiring diagram



### **Component layout**



### Legend

Switching action: B = Momentary Contacts: C = Changeover