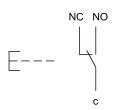

on a sample product. This can differ from your current configuration.

### Mounting

Mounting cut-out Design

#### Front

Front dimension Front shape Front ring shape Front bezel material

Other Attributes Weight

#### **Operating-/Indication part**

Lens optics Lens material Lens colour Lens profile Lens illumination

IP-Rating Front protection

Connection Method Terminal

## Actuator

Switching action

### Switching element

Switching current Contact material Contacts Switching system Switching voltage

Function Pushbutton



IP65, IP67

Screw terminal

Momentary

3 A Silver 1 C Snap-action switching element 240 V AC/DC



# EAO – Your Expert Partner for Human Machine Interfaces

## 82-5562.1000 - Pushbutton 19 mm Aluminium

### Dimensions



### Mounting cut-outs



### Wiring diagram



### **Component layout**



### Legend

Switching action: B = Momentary Contacts: C = Changeover