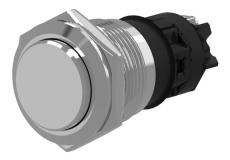

## 82-5562.1000 - Pushbutton 19 mm Aluminium

Ø 19 mm

Ø 22 mm

Aluminium

0,020 kg

round

flush

flush

### 82-5562.1000 - Pushbutton 19 mm Aluminium

Attention: The preview is based on a sample product. This can differ from your current configuration.