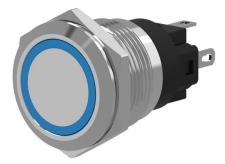

### 82-6551.1123 - Illuminated pushbutton 22 mm Aluminium, momentary

### Switching element

Switching current Contact material Contacts Switching system Switching voltage

**Illumination** 

Function Illuminated pushbutton

round flush Ø 25 mm Aluminium

12 V AC/DC 0,018 kg 7 mA

opaque Aluminium flat illuminative natural anodized

IP65, IP67

Solder 2.8 x 0.5 mm

Momentary

3 A Silver 1 C Snap-action switching element 240 V AC/DC

Ring with blue LED