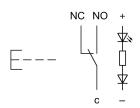

Weight Operation current

#### **Operating-/Indication part**

Lens optics Lens material Lens profile Lens illumination Lens colour

IP-Rating Front protection

Connection Method Terminal

Actuator Switching action

### Switching element

Switching current Contact material Contacts Switching system Switching voltage

**Illumination** 

Function Illuminated pushbutton



round flush Ø 25 mm Aluminium

12 V AC/DC 0,018 kg 7 mA

opaque Aluminium flat illuminative natural anodized

IP65, IP67

Solder 2.8 x 0.5 mm

Momentary

3 A Silver 1 C Snap-action switching element 240 V AC/DC

Ring with blue LED



# EAO – Your Expert Partner for Human Machine Interfaces

### 82-6551.1123 - Illuminated pushbutton 22 mm Aluminium, momentary

### Dimensions



#### Mounting cut-outs



### Wiring diagram



### **Component layout**



Legend

Switching action: B = Momentary Contacts: C = Changeover