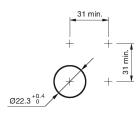

tes

Operating voltage Weight Operation current

#### **Operating-/Indication part**

Lens optics Lens material Lens profile Lens illumination Lens colour

IP-Rating Front protection

Connection Method Terminal

Actuator Switching action

### Switching element

Switching current Contact material Contacts Switching system Switching voltage

**Illumination** 

Function Illuminated pushbutton



round flush Ø 25 mm Aluminium

12 V AC/DC 0,018 kg 7 mA

opaque Aluminium flat illuminative natural anodized

IP65, IP67

Solder 2.8 x 0.5 mm

Momentary

3 A Silver 1 C Snap-action switching element 240 V AC/DC

Ring with blue LED



# EAO – Your Expert Partner for Human Machine Interfaces

### 82-6551.1123 - Illuminated pushbutton 22 mm Aluminium, momentary

### Dimensions



#### Mounting cut-outs



### Wiring diagram



### **Component layout**



Legend

Switching action: B = Momentary Contacts: C = Changeover