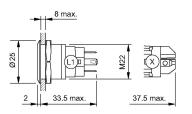

material

## Other Attributes

Operating voltage Weight Operation current

#### **Operating-/Indication part**

Lens optics Lens material Lens profile Lens illumination Lens colour

IP-Rating Front protection

Connection Method Terminal

Actuator Switching action

### Switching element

Switching current Contact material Contacts Switching system Switching voltage

**Illumination** 

Function Illuminated pushbutton



round flush Ø 25 mm Aluminium

12 V AC/DC 0,018 kg 7 mA

opaque Aluminium flat illuminative natural anodized

IP65, IP67

Solder 2.8 x 0.5 mm

Momentary

3 A Silver 1 C Snap-action switching element 240 V AC/DC

Ring with blue LED



# EAO – Your Expert Partner for Human Machine Interfaces

### 82-6551.1123 - Illuminated pushbutton 22 mm Aluminium, momentary

### Dimensions



#### Mounting cut-outs



### Wiring diagram



### **Component layout**



Legend

Switching action: B = Momentary Contacts: C = Changeover