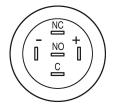

### **Component layout**

Legend

Switching action: B = Momentary Contacts: C = Changeover