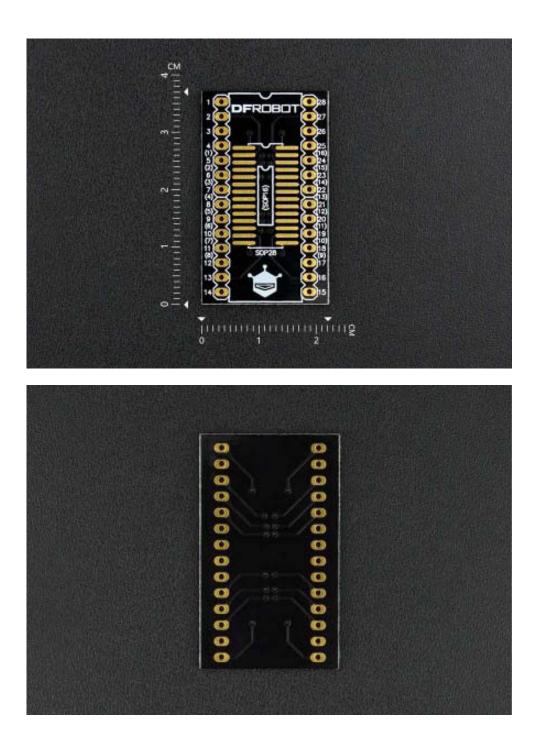

## INTRODUCTION

This is a SOP8/SOP16/SOP28 to DIP16/DIP28 Adapter Board.You can change the SOP8/SOP16/SOP28 to DIP16/DIP28 packaging. So that You needn't to buy the DIP chips for prototyping specially.Just solder the SMD chips on the board and plug it into the bread board will make you convenient to do prototyping.It can be used repeatedly also.

## **SPECIFICATION**

- Board Color:Black
- Size: 22x37.5x1.6mmmm (0.86x1.48x0.06")