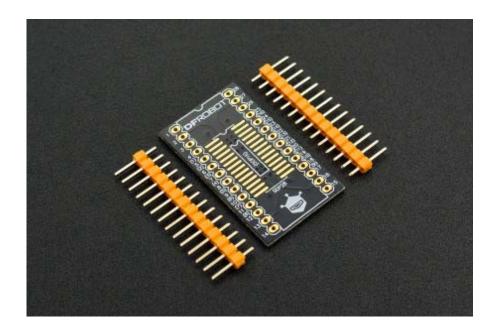

## INTRODUCTION

This is a SOP8/SOP16/SOP28 to DIP16/DIP28 Adapter Board.You can change the SOP8/SOP16/SOP28 to DIP16/DIP28 packaging. So that You needn't to buy the DIP chips for prototyping specially.Just solder the SMD chips on the board and plug it into the bread board will make you convenient to do prototyping.It can be used repeatedly also.

## SHIPPING LIST

- Prototyping Board SOP8/SOP16/SOP28 x1
- 14 Pin Headers-Straight x2

https://www.dfrobot.com/product-806.html 8-20-18