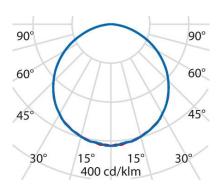

| Connected load         |
|------------------------|
| Luminous flux          |
| Efficiency             |
| Colour temperature     |
| Colour rendering (CRI) |
| IP class               |
| Nominal voltage        |
| Colour                 |
| UGR                    |
|                        |

27 W 2250 lm 83 lm/W 3000K 80 20 220 – 240 V WH1 21,1