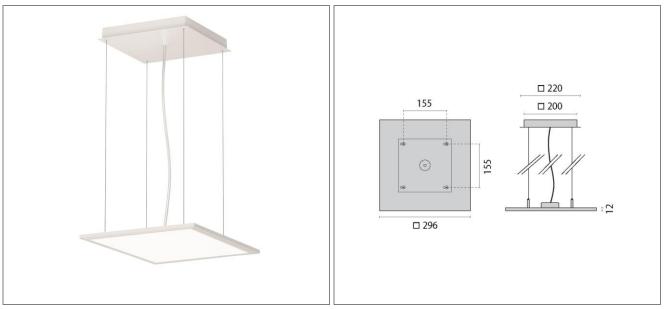

## PERFORMANCE IN LIGHTING

ART.: 8300291236300

FL300PL LED OPAL COVER

Art.: 8300291236300, FL300 PL LED, Opal-white pmma diffuser, 27W, 3000K, Driver dali, Direct, White, Inlayed LED luminaire for indoors, comprising: Housing made of extruded aluminium profile, powder-coated, LED Sidelight-Technology and light orienting plastic optic for a homogenous light distribution over the entire area of the cover Direct light distribution, Colour rendering index Ra > 80, Colour tolerance according to MacAdam ≤ 3 SDCM Also dimmable via TouchDIM<sup>®</sup>, Complete with steel suspension cable (1.5 m), transparent power cord and ceiling rose, Complete with electric converter

| Connected load         |
|------------------------|
| Luminous flux          |
| Efficiency             |
| Colour temperature     |
| Colour rendering (CRI) |
| IP class               |
| Nominal voltage        |
| Colour                 |
| UGR                    |
|                        |

27 W 2250 lm 83 lm/W 3000K 80 20 220 – 240 V WH1 21,1