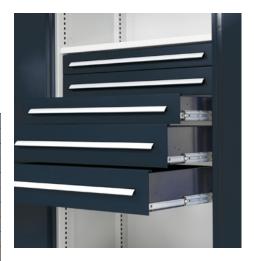

### Application:

For fitting out RASTERPLAN heavy-duty cabinets without central partition.

#### Execution:

- 100% fully extending
- Internal dimensions W x D 889 x 483 mm
- Load capacity 110 kg per drawer with evenly distributed load

| Art. no.                       | 50047 375                |
|--------------------------------|--------------------------|
| Brand                          | RASTERPLAN               |
| Manufacturer Part Number       | 2987.00.5808             |
| Drawer front height            | 125 mm                   |
| Mount height                   | 105 mm                   |
| Drawer width (inner dimension) | 890 mm                   |
| Drawer surface                 | 0.43 m <sup>2</sup>      |
| Pullout type                   | Full extension           |
| Load-carrying capacity         | 110 kg                   |
| Material                       | Sheet steel              |
| Colour of front                | Anthracite grey RAL 7016 |
| Box colour                     | Jet black RAL 9005       |
| Surface                        | Powder-coated            |
| Gross Weight                   | 10.200 kg                |
| Product Group                  | 5AC                      |