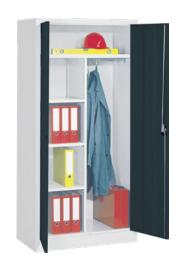

## Multi-purpose cabinet with clothes rail, hat shelf and shelves

With partition, height 1950 mm

## Application:

For secure and clearly-arranged storage of clothing, tools, accessories and other parts.

## Version:

- Stable welded steel sheet structure with base
- interior fittings: 1 fixed hat shelf on top, with 3 shelves underneath on the left and 1 clothes rail on the right with 3 sliding hooks
- Shelves, powder-coated, height-adjustable in increments of 17 mm
- Inset-type doors with internal pivot pins, doors reinforced by box profile on inside, approx. 125° door opening angle
- Locks by means of turning handle with triple-point security cylinder lock, incl. 2 keys