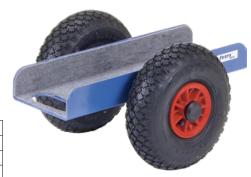

## **U-shaped panel roller** Loading area 150 x 500 mm

## Execution:

- Sheet steel construction
- Interior surfaces with felt lining
- Wheels optionally either with solid rubber or pneumatic tyres, hubs with roller bearings

| Art. no.                 | 50267 082     |
|--------------------------|---------------|
| Brand                    | FETRA         |
| Manufacturer Part Number | 4166          |
| Load-carrying capacity   | 400 kg        |
| Width                    | 380 mm        |
| Loading surface size     | 500 x 150 mm  |
| Loading surface length   | 500 mm        |
| Loading-surface width    | 150 mm        |
| Material of wheel        | Air           |
| Wheel diameter           | 260 mm        |
| With wheel lock          | No            |
| Surface                  | Powder-coated |
| Colour                   | Blue          |
| Gross Weight             | 5.600 kg      |
| Product Group            | 5AB           |