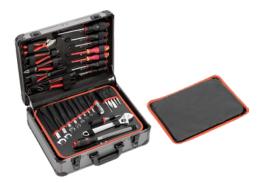

## Tool set ALLROUND in aluminium case

138 pieces

## **Execution:**

- Tools made of CrV steel, matt chrome-plated, clamped securely in place.
- Robust aluminium case with metal hinges/closure

## Delivery:

Combination wrench 8-19 mm

Water pump pliers, combination pliers, side cutters, snipe nose pliers, crimp pliers Machinist's hammer, screwdriver (slotted; PH1 and PH2)

1/4 bit assortment (hexagon socket; PH;PZ;TX; TX BO)

1/4 and 1/2 socket wrench inserts, lever reversible ratchet, extensions, cardan joint Various other practical tools and accessories

| Art. no.                 | 52620 019  |
|--------------------------|------------|
| Brand                    | GEDORE RED |
| Manufacturer Part Number | 3300189    |
| Gross Weight             | 13.000 kg  |